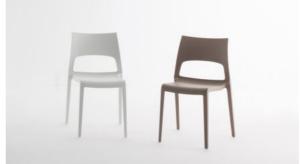

# Idole

Designer: Dondoli and Pocci

With a sobriety of its use and image, emphasised by the design of the backrest, which is marked by its single opening. Idole is a light and stackable chair, with monocoque body in resistant plastic material. Proposed in five elegant colours, it is able to fit into every environment with perfect for the dining room, the bar area but also for offices or meeting style. Idole is a robust and comfortable object for everyday use, thanks also to the use of innovative materials and production techniques and to

#### Plastic

The samples above represent the complete range of materials and finishes available for this product (regardless of the top shape or size, in the case of tables). Fabrics, eco-leather, leather and emery leather shown in this website are a selection. Colors and finishes are approximate and may slightly differ from actual ones. Please visit Bonaldo dealers to see the complete sample collection and get further details about our products.