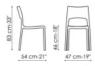

dole

Designer: Dondoli and Pocci



With a sobriety of its use and image, emphasised by the design of the backrest, which is marked by its single opening. Idole is a light and stackable chair, with monocoque body in resistant plastic material. Proposed in five elegant colours, it is able to fit into every environment with perfect for the dining room, the bar area but also for offices or meeting style. Idole is a robust and comfortable object for everyday use, thanks also to the use of innovative materials and production techniques and to

its extreme ease of handling. The curvature of the backrest is emphasised by the flared line of the back legs, for an essential but dynamic result: a look that makes it versatile in use, suitable for public or private spaces, rooms.





### Data sheet



Idole

Width: 47cm Depth: 54cm Height: 83cm

## **Finish**

#### Plastic



The samples above represent the complete range of materials and finishes available for this product (regardless of the top shape or size, in the case of tables). Fabrics, eco-leather, leather and emery leather shown in this website are a selection. Colors and finishes are approximate and may slightly differ from actual ones. Please visit Bonaldo dealers to see the complete sample collection and get further details about our products.