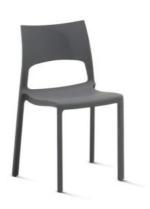

# Idole

Designer: Dondoli and Pocci

With a sobriety of its use and image, emphasised by the design of the backrest, which is marked by its single opening. Idole is a light and stackable chair, with monocoque body in resistant plastic material. Proposed in five elegant colours, it is able to fit into every environment with perfect for the dining room, the bar area but also for offices or meeting style. Idole is a robust and comfortable object for everyday use, thanks also to the use of innovative materials and production techniques and to

its extreme ease of handling. The curvature of the backrest is emphasised by the flared line of the back legs, for an essential but dynamic result: a look that makes it versatile in use, suitable for public or private spaces, rooms.