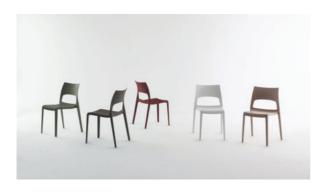

# Idole

Designer: Dondoli and Pocci

With a sobriety of its use and image, emphasised by the design of the backrest, which is marked by its single opening. Idole is a light and stackable chair, with monocoque body in resistant plastic material. Proposed in five elegant colours, it is able to fit into every environment with perfect for the dining room, the bar area but also for offices or meeting style. Idole is a robust and comfortable object for everyday use, thanks also to the use of innovative materials and production techniques and to

#### Plastic

The samples above represent the complete range of materials and finishes available for this product (regardless of the top shape or size, in the case of tables). Fabrics, eco-leather, leather and emery leather shown in this website are a selection. Colors and finishes are approximate and may slightly differ from actual ones. Please visit Bonaldo dealers to see the complete sample collection and get further details about our products.