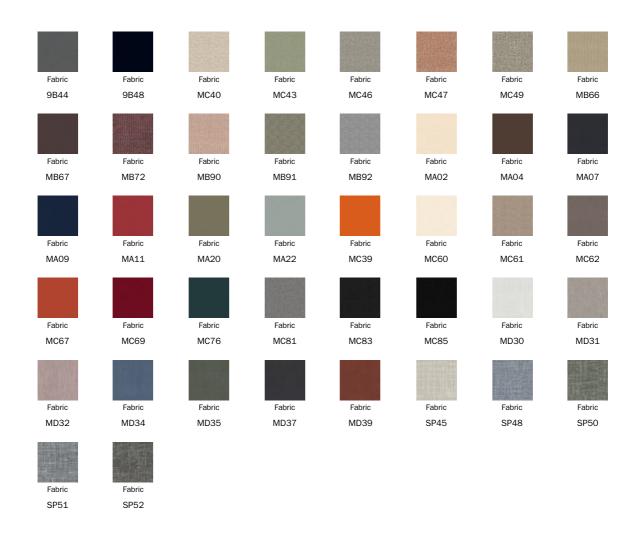

tool, is expressed also in the following versions, for a

(Filly), with a higher backrest for increased comfort (Filly up) with a wider and more generous seat (Filly large), with a high backrest and large seat (Filly large up), or with armrests (Miss Filly and Miss Filly up). In this way, it is possible choose the model that best suits individual needs without giving up the unmistakable style of Filly.



## Data sheet



Filly too H 65 Width: 43cm Depth: 50cm Height: 85cm Filly too H 73 Width: 43cm Depth: 51cm Height: 93cm

Filly too H 78 Width: 43cm Depth: 52cm Height: 98cm Filly up too H 65 Width: 43cm Depth: 52cm Height: 98cm Filly up too H 73 Width: 43cm Depth: 53cm Height: 106cm



Filly up too H 78 Width: 43cm Depth: 54cm Height: 111cm

## Cover

#### Leather



#### Fabric

L06





#### Eco Leather





# Legs

#### Metal



#### Plus Metal



#### Special Metal



The samples above represent the complete range of materials and finishes available for this product (regardless of the top shape or size, in the case of tables). Fabrics, eco-leather, leather and emery leather shown in this website are a selection. Colors and finishes are approximate and may slightly differ from actual ones. Please visit Bonaldo dealers to see the complete sample collection and get further details about our products.