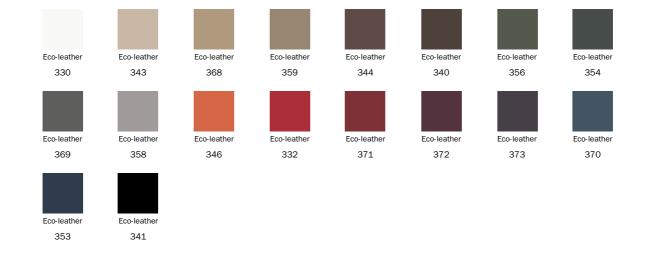

lso in the following versions, for a

(Filly), with a higher backrest for increased comfort (Filly up) with a wider and more generous seat (Filly large), with a high backrest and large seat (Filly large up), or with armrests (Miss Filly and Miss Filly up). In this way, it is possible choose the model that best suits individual needs without giving up the unmistakable style of Filly.



## Data sheet



Filly too H 65 Width: 43cm Depth: 50cm Height: 85cm Filly too H 73 Width: 43cm Depth: 51cm Height: 93cm

Filly too H 78 Width: 43cm Depth: 52cm Height: 98cm Filly up too H 65 Width: 43cm Depth: 52cm Height: 98cm Filly up too H 73 Width: 43cm Depth: 53cm Height: 106cm



Filly up too H 78 Width: 43cm Depth: 54cm Height: 111cm

## Cover

#### Leather



#### Fabric

L06





#### Eco Leather





# Legs

#### Metal



#### Plus Metal



#### Special Metal



The samples above represent the complete range of materials and finishes available for this product (regardless of the top shape or size, in the case of tables). Fabrics, eco-leather, leather and emery leather shown in this website are a selection. Colors and finishes are approximate and may slightly differ from actual ones. Please visit Bonaldo dealers to see the complete sample collection and get further details about our products.