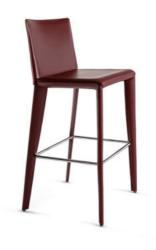

# Filly too, Filly up too

Available in three different sizes and in variants with low backrest (Filly too) functional and aesthetically consistent result: chair with a low backrest or high backrest (Filly up too), it is a stool that can meet the needs of functionality and comfort even of the most demanding people. In the version upholstered entirely in fabric, leather, eco-leather or emery leather, it shows a more understated face; instead, it reveals a more dynamic look in the variant with the original metal legs visible. The Filly collection, in addition to the stool, is expressed also in the following versions, for a