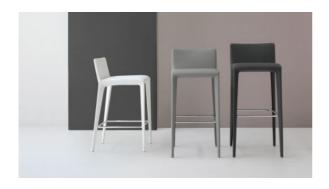

# Filly too, Filly up too

Available in three different sizes and in variants with low backrest (Filly too) functional and aesthetically consistent result: chair with a low backrest or high backrest (Filly up too), it is a stool that can meet the needs of functionality and comfort even of the most demanding people. In the version upholstered entirely in fabric, leather, eco-leather or emery leather, it shows a more understated face; instead, it reveals a more dynamic look in the variant with the original metal legs visible. The Filly collection, in addition to the stool, is expressed also in the following versions, for a

(Filly), with a higher backrest for increased comfort (Filly up) with a wider and more generous seat (Filly large), with a high backrest and large seat (Filly large up), or with armrests (Miss Filly and Miss Filly up). In this way, it is possible choose the model that best suits individual needs without giving up the unmistakable style of Filly.