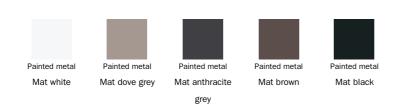

sions, for a

(Filly), with a higher backrest for increased comfort (Filly up) with a wider and more generous seat (Filly large), with a high backrest and large seat (Filly large up), or with armrests (Miss Filly and Miss Filly up). In this way, it is possible choose the model that best suits individual needs without giving up the unmistakable style of Filly.



## Data sheet



Filly too H 65 Width: 43cm Depth: 50cm Height: 85cm Filly too H 73 Width: 43cm Depth: 51cm Height: 93cm

Filly too H 78 Width: 43cm Depth: 52cm Height: 98cm Filly up too H 65 Width: 43cm Depth: 52cm Height: 98cm Filly up too H 73 Width: 43cm Depth: 53cm Height: 106cm



Filly up too H 78 Width: 43cm Depth: 54cm Height: 111cm

## Cover

#### Leather



#### Fabric

L06





#### Eco Leather





# Legs

#### Metal



#### Plus Metal



#### Special Metal



The samples above represent the complete range of materials and finishes available for this product (regardless of the top shape or size, in the case of tables). Fabrics, eco-leather, leather and emery leather shown in this website are a selection. Colors and finishes are approximate and may slightly differ from actual ones. Please visit Bonaldo dealers to see the complete sample collection and get further details about our products.