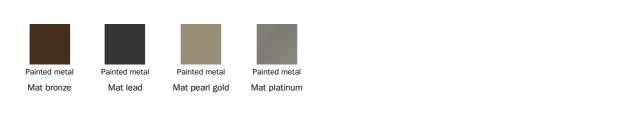

y), with a higher backrest for increased comfort (Filly up) with a wider and more generous seat (Filly large), with a high backrest and large seat (Filly large up), or with armrests (Miss Filly and Miss Filly up). In this way, it is possible choose the model that best suits individual needs without giving up the unmistakable style of Filly.



## Data sheet



Filly too H 65 Width: 43cm Depth: 50cm Height: 85cm Filly too H 73 Width: 43cm Depth: 51cm Height: 93cm

Filly too H 78 Width: 43cm Depth: 52cm Height: 98cm Filly up too H 65 Width: 43cm Depth: 52cm Height: 98cm Filly up too H 73 Width: 43cm Depth: 53cm Height: 106cm



Filly up too H 78 Width: 43cm Depth: 54cm Height: 111cm

## Cover

#### Leather



#### Fabric

L06





#### Eco Leather





# Legs

#### Metal



#### Plus Metal



#### Special Metal



The samples above represent the complete range of materials and finishes available for this product (regardless of the top shape or size, in the case of tables). Fabrics, eco-leather, leather and emery leather shown in this website are a selection. Colors and finishes are approximate and may slightly differ from actual ones. Please visit Bonaldo dealers to see the complete sample collection and get further details about our products.