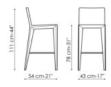

## Data sheet

Filly too H 65 Width: 43cm Depth: 50cm Height: 85cm Filly too H 73 Width: 43cm Depth: 51cm Height: 93cm

Filly too H 78 Width: 43cm Depth: 52cm Height: 98cm Filly up too H 65 Width: 43cm Depth: 52cm Height: 98cm Filly up too H 73 Width: 43cm Depth: 53cm Height: 106cm