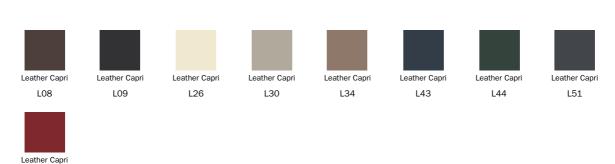

, in addition to the stool, is expressed also in the following versions, for a

(Filly), with a higher backrest for increased comfort (Filly up) with a wider and more generous seat (Filly large), with a high backrest and large seat (Filly large up), or with armrests (Miss Filly and Miss Filly up). In this way, it is possible choose the model that best suits individual needs without giving up the unmistakable style of Filly.



## Data sheet



Filly too H 65 Width: 43cm Depth: 50cm Height: 85cm Filly too H 73 Width: 43cm Depth: 51cm Height: 93cm

Filly too H 78 Width: 43cm Depth: 52cm Height: 98cm Filly up too H 65 Width: 43cm Depth: 52cm Height: 98cm Filly up too H 73 Width: 43cm Depth: 53cm Height: 106cm



Filly up too H 78 Width: 43cm Depth: 54cm Height: 111cm

## Cover

#### Leather



#### Fabric

L06





#### Eco Leather





# Legs

#### Metal



#### Plus Metal



#### Special Metal



The samples above represent the complete range of materials and finishes available for this product (regardless of the top shape or size, in the case of tables). Fabrics, eco-leather, leather and emery leather shown in this website are a selection. Colors and finishes are approximate and may slightly differ from actual ones. Please visit Bonaldo dealers to see the complete sample collection and get further details about our products.