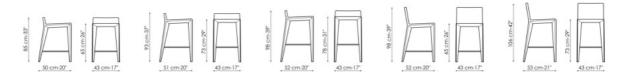

## Data sheet

Filly too H 65 Width: 43cm Depth: 50cm Height: 85cm Filly too H 73 Width: 43cm Depth: 51cm Height: 93cm

Filly too H 78 Width: 43cm Depth: 52cm Height: 98cm Filly up too H 65 Width: 43cm Depth: 52cm Height: 98cm Filly up too H 73 Width: 43cm Depth: 53cm Height: 106cm

Filly up too H 78 Width: 43cm Depth: 54cm Height: 111cm