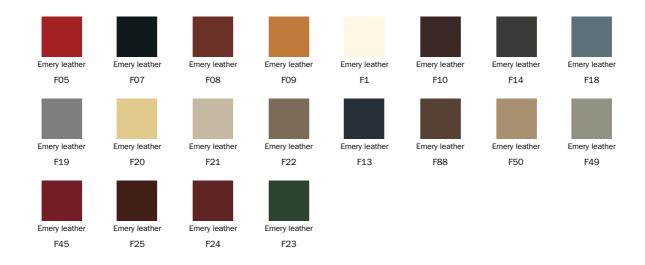

o in the following versions, for a

(Filly), with a higher backrest for increased comfort (Filly up) with a wider and more generous seat (Filly large), with a high backrest and large seat (Filly large up), or with armrests (Miss Filly and Miss Filly up). In this way, it is possible choose the model that best suits individual needs without giving up the unmistakable style of Filly.



## Data sheet



Filly too H 65 Width: 43cm Depth: 50cm Height: 85cm Filly too H 73 Width: 43cm Depth: 51cm Height: 93cm

Filly too H 78 Width: 43cm Depth: 52cm Height: 98cm Filly up too H 65 Width: 43cm Depth: 52cm Height: 98cm Filly up too H 73 Width: 43cm Depth: 53cm Height: 106cm



Filly up too H 78 Width: 43cm Depth: 54cm Height: 111cm

## Cover

#### Leather



#### Fabric

L06





#### Eco Leather





# Legs

#### Metal



#### Plus Metal



#### Special Metal



The samples above represent the complete range of materials and finishes available for this product (regardless of the top shape or size, in the case of tables). Fabrics, eco-leather, leather and emery leather shown in this website are a selection. Colors and finishes are approximate and may slightly differ from actual ones. Please visit Bonaldo dealers to see the complete sample collection and get further details about our products.