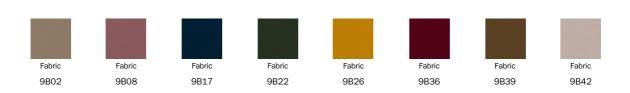

stool, is expressed also in the following versions, for a

(Filly), with a higher backrest for increased comfort (Filly up) with a wider and more generous seat (Filly large), with a high backrest and large seat (Filly large up), or with armrests (Miss Filly and Miss Filly up). In this way, it is possible choose the model that best suits individual needs without giving up the unmistakable style of Filly.



## Data sheet



Filly too H 65 Width: 43cm Depth: 50cm Height: 85cm Filly too H 73 Width: 43cm Depth: 51cm Height: 93cm

Filly too H 78 Width: 43cm Depth: 52cm Height: 98cm Filly up too H 65 Width: 43cm Depth: 52cm Height: 98cm Filly up too H 73 Width: 43cm Depth: 53cm Height: 106cm



Filly up too H 78 Width: 43cm Depth: 54cm Height: 111cm

## Cover

#### Leather



#### Fabric

L06





#### Eco Leather





# Legs

#### Metal



#### Plus Metal



#### Special Metal



The samples above represent the complete range of materials and finishes available for this product (regardless of the top shape or size, in the case of tables). Fabrics, eco-leather, leather and emery leather shown in this website are a selection. Colors and finishes are approximate and may slightly differ from actual ones. Please visit Bonaldo dealers to see the complete sample collection and get further details about our products.