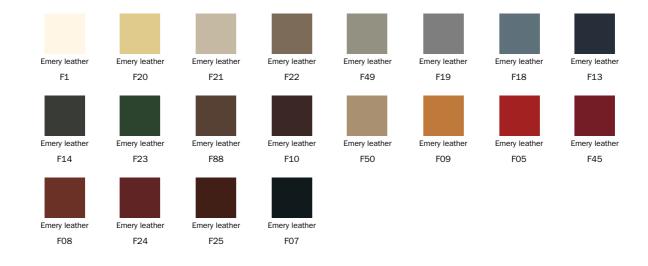

combinations or interesting contrasts with

has been designed with a discreet modernity, which allows it to dialogue with different tastes and worlds. In the fully upholstered variant, this chair gives an effect of high uniformity and stylistic compactness, always being pleasantly balanced: a valuable and refined approach to functionality.



## **Data sheet**





Eral Miss Eral Width: 47cm Width: 55cm Depth: 57cm Depth: 58cm Height: 94cm Height: 94cm

### Cover

#### Leather







L09



Leather Capri L26



Leather Capri L30



L34



L43



L44



L51



L06

#### Eco Leather



330



369



343



Eco-leather 358



368



346



Eco-leather 359



Eco-leather Eco-leather 332 371



Eco-leather 344



Eco-leather

372







373





Eco-leather 370



353





#### Emery Leather



## Legs

#### Metal



#### Plus Metal



The samples above represent the complete range of materials and finishes available for this product (regardless of the top shape or size, in the case of tables). Fabrics, eco-leather, leather and emery leather shown in this website are a selection. Colors and finishes are approximate and may slightly differ from actual ones. Please visit Bonaldo dealers to see the complete sample collection and get further details about our products.