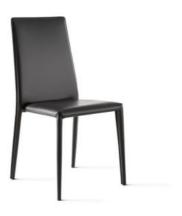

# Eral, Miss Eral

Elegant and refined, Eral is a padded chair with a high backrest that makes the upholstered part. Comfortable and possessing great elegance, Eral it especially comfortable and suitable for every setting and for any style. It is upholstered entirely in leather, eco-leather or emery-leather or in the version with painted metal legs, available in various colours, making it possible to create tone-on-tone combinations or interesting contrasts with

has been designed with a discreet modernity, which allows it to dialogue with different tastes and worlds. In the fully upholstered variant, this chair gives an effect of high uniformity and stylistic compactness, always being pleasantly balanced: a valuable and refined approach to functionality.