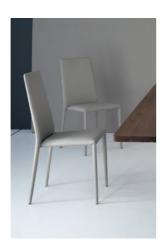

# Eral, Miss Eral

Elegant and refined, Eral is a padded chair with a high backrest that makes the upholstered part. Comfortable and possessing great elegance, Eral it especially comfortable and suitable for every setting and for any style. It is upholstered entirely in leather, eco-leather or emery-leather or in the version with painted metal legs, available in various colours, making it possible to create tone-on-tone combinations or interesting contrasts with

has been designed with a discreet modernity, which allows it to dialogue with different tastes and worlds. In the fully upholstered variant, this chair gives an effect of high uniformity and stylistic compactness, always being pleasantly balanced: a valuable and refined approach to functionality.