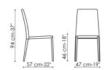

## **Data sheet**

Eral Miss Eral Width: 47cm Width: 55cm Depth: 57cm Depth: 58cm Height: 94cm Height: 94cm