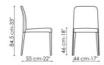

## **BONALDO**

# Deli



Characterised by a versatility that allows it to be at home in any environment, Deli is a chair with upholstering in leather, eco-leather or emery-leather. The legs can be fully upholstered or visible, in painted metal, creating tone-on-tone combinations or interesting contrasts with the upholstered part. The slim, tapered profile of its legs gives it a harmonious

and elegant look, while the compact structure makes it comfortable as well as resistant. Deli has an essential, clean and minimalist style, embellished with fine sartorial details and designed to ensure the utmost comfort thanks to the soft seat and the wide and low backrest. A chair that weds perfectly with the dining table of a home with timeless good taste.





## **Data sheet**



Deli

Width: 44cm
Depth: 55cm
Height: 84.5cm

### Cover

#### Leather



#### Eco Leather

Leather Capri



#### Emery Leather



## Legs

#### Metal



#### Plus Metal



The samples above represent the complete range of materials and finishes available for this product (regardless of the top shape or size, in the case of tables). Fabrics, eco-leather, leather and emery leather shown in this website are a selection. Colors and finishes are approximate and may slightly differ from actual ones. Please visit Bonaldo dealers to see the complete sample collection and get further details about our products.