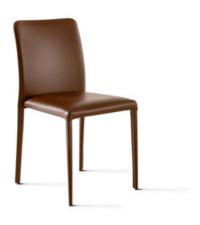

# Deli

Characterised by a versatility that allows it to be at home in any environment, Deli is a chair with upholstering in leather, eco-leather or emery-leather. The legs can be fully upholstered or visible, in painted metal, creating tone-on-tone combinations or interesting contrasts with the upholstered part. The slim, tapered profile of its legs gives it a harmonious

and elegant look, while the compact structure makes it comfortable as well as resistant. Deli has an essential, clean and minimalist style, embellished with fine sartorial details and designed to ensure the utmost comfort thanks to the soft seat and the wide and low backrest. A chair that weds perfectly with the dining table of a home with timeless good taste.