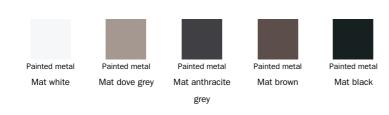

ering in leather, eco-leather or emery-leather. The legs can be fully upholstered or visible, in painted metal, creating tone-on-tone combinations or interesting contrasts with the upholstered part. The slim, tapered profile of its legs gives it a harmonious

and elegant look, while the compact structure makes it comfortable as well as resistant. Deli has an essential, clean and minimalist style, embellished with fine sartorial details and designed to ensure the utmost comfort thanks to the soft seat and the wide and low backrest. A chair that weds perfectly with the dining table of a home with timeless good taste.





## **Data sheet**



Deli

Width: 44cm
Depth: 55cm
Height: 84.5cm

### Cover

#### Leather



#### Eco Leather

Leather Capri



#### Emery Leather



## Legs

#### Metal



#### Plus Metal



The samples above represent the complete range of materials and finishes available for this product (regardless of the top shape or size, in the case of tables). Fabrics, eco-leather, leather and emery leather shown in this website are a selection. Colors and finishes are approximate and may slightly differ from actual ones. Please visit Bonaldo dealers to see the complete sample collection and get further details about our products.