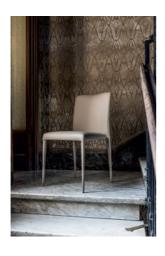

# Deli

Characterised by a versatility that allows it to be at home in any environment, Deli is a chair with upholstering in leather, eco-leather or emery-leather. The legs can be fully upholstered or visible, in painted metal, creating tone-on-tone combinations or interesting contrasts with the upholstered part. The slim, tapered profile of its legs gives it a harmonious

and elegant look, while the compact structure makes it comfortable as well as resistant. Deli has an essential, clean and minimalist style, embellished with fine sartorial details and designed to ensure the utmost comfort thanks to the soft seat and the wide and low backrest. A chair that weds perfectly with the dining table of a home with timeless good taste.