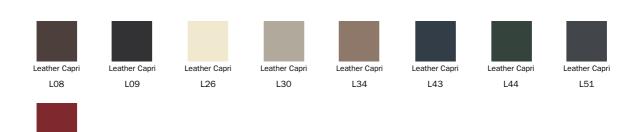

ty that allows it to be at home in any environment, Deli is a chair with upholstering in leather, eco-leather or emery-leather. The legs can be fully upholstered or visible, in painted metal, creating tone-on-tone combinations or interesting contrasts with the upholstered part. The slim, tapered profile of its legs gives it a harmonious

and elegant look, while the compact structure makes it comfortable as well as resistant. Deli has an essential, clean and minimalist style, embellished with fine sartorial details and designed to ensure the utmost comfort thanks to the soft seat and the wide and low backrest. A chair that weds perfectly with the dining table of a home with timeless good taste.





## **Data sheet**



Deli

Width: 44cm
Depth: 55cm
Height: 84.5cm

### Cover

#### Leather



#### Eco Leather

Leather Capri



#### Emery Leather



## Legs

#### Metal



#### Plus Metal



The samples above represent the complete range of materials and finishes available for this product (regardless of the top shape or size, in the case of tables). Fabrics, eco-leather, leather and emery leather shown in this website are a selection. Colors and finishes are approximate and may slightly differ from actual ones. Please visit Bonaldo dealers to see the complete sample collection and get further details about our products.