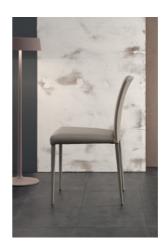

# Deli

Characterised by a versatility that allows it to be at home in any environment, Deli is a chair with upholstering in leather, eco-leather or emery-leather. The legs can be fully upholstered or visible, in painted metal, creating tone-on-tone combinations or interesting contrasts with the upholstered part. The slim, tapered profile of its legs gives it a harmonious

and elegant look, while the compact structure makes it comfortable as well as resistant. Deli has an essential, clean and minimalist style, embellished with fine sartorial details and designed to ensure the utmost comfort thanks to the soft seat and the wide and low backrest. A chair that weds perfectly with the dining table of a home with timeless good taste.