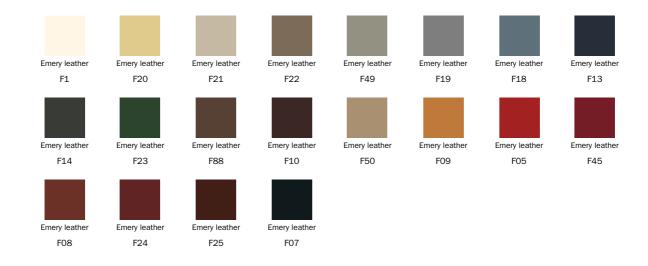

is a chair with upholstering in leather, eco-leather or emery-leather. The legs can be fully upholstered or visible, in painted metal, creating tone-on-tone combinations or interesting contrasts with the upholstered part. The slim, tapered profile of its legs gives it a harmonious

and elegant look, while the compact structure makes it comfortable as well as resistant. Deli has an essential, clean and minimalist style, embellished with fine sartorial details and designed to ensure the utmost comfort thanks to the soft seat and the wide and low backrest. A chair that weds perfectly with the dining table of a home with timeless good taste.





## **Data sheet**



Deli

Width: 44cm
Depth: 55cm
Height: 84.5cm

### Cover

#### Leather



#### Eco Leather

Leather Capri



#### Emery Leather



## Legs

#### Metal



#### Plus Metal



The samples above represent the complete range of materials and finishes available for this product (regardless of the top shape or size, in the case of tables). Fabrics, eco-leather, leather and emery leather shown in this website are a selection. Colors and finishes are approximate and may slightly differ from actual ones. Please visit Bonaldo dealers to see the complete sample collection and get further details about our products.