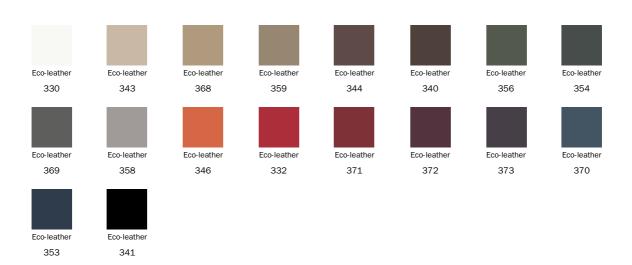

any environment, Deli is a chair with upholstering in leather, eco-leather or emery-leather. The legs can be fully upholstered or visible, in painted metal, creating tone-on-tone combinations or interesting contrasts with the upholstered part. The slim, tapered profile of its legs gives it a harmonious

and elegant look, while the compact structure makes it comfortable as well as resistant. Deli has an essential, clean and minimalist style, embellished with fine sartorial details and designed to ensure the utmost comfort thanks to the soft seat and the wide and low backrest. A chair that weds perfectly with the dining table of a home with timeless good taste.





## **Data sheet**



Deli

Width: 44cm
Depth: 55cm
Height: 84.5cm

### Cover

#### Leather



#### Eco Leather

Leather Capri



#### Emery Leather



## Legs

#### Metal



#### Plus Metal



The samples above represent the complete range of materials and finishes available for this product (regardless of the top shape or size, in the case of tables). Fabrics, eco-leather, leather and emery leather shown in this website are a selection. Colors and finishes are approximate and may slightly differ from actual ones. Please visit Bonaldo dealers to see the complete sample collection and get further details about our products.