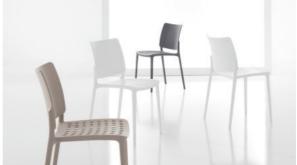

## Bonaldo Blues

Blues is an innovative collection of chairs made in plastic material. The collection is distinguished by the perforated seat, comfortable and available in various colours, suitable for use in both indoor and outdoor environments. Resistant, lightweight and multifaceted, the Blues series

was created for contemporary spaces and uses. Due to its design features as well as its solidity, it lends itself to all spaces, either private or public, also succeeding in fitting into the most unusual settings.