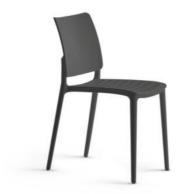

## Bonaldo Blues

Blues is an innovative collection of chairs made in plastic material. The collection is distinguished by the perforated seat, comfortable and available in various colours, suitable for use in both indoor and outdoor environments. Resistant, lightweight and multifaceted, the Blues series

was created for contemporary spaces and uses. Due to its design features as well as its solidity, it lends itself to all spaces, either private or public, also succeeding in fitting into the most unusual settings.