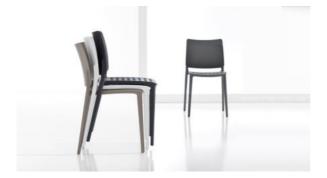

## Bonaldo Blues

Blues is an innovative collection of chairs made in plastic material. The collection is distinguished by the perforated seat, comfortable and available in various colours, suitable for use in both indoor and outdoor environments. Resistant, lightweight and multifaceted, the Blues series

was created for contemporary spaces and uses. Due to its design features as well as its solidity, it lends itself to all spaces, either private or public, also succeeding in fitting into the most unusual settings.