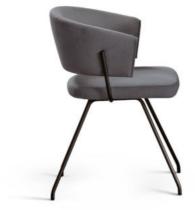

The assembly of curved shapes and simple tubular metal elements creates is also available in the Bahia S version, with a square-shaped backrest. a balanced shape, which is ideal both in residential settings and in smart contract environments (such as offices, waiting rooms, hotel lobbies). The main characteristic of Bahia is the curved backrest that extends forward in a single line, allowing the arms to rest freely while enveloping the user's back for maximum comfort. Upholstered in leather, eco-leather or fabric, it

Comfortable from the first glance, thanks to its organic shapes, the collection is also characterised by slender legs in metal, flexing outwardly: and the frame, thin but rigorous, that highlight, through contrast, the sinuousness of the backrest and seat.