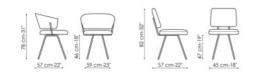

## Data sheet

| Bahia        | Bahia S      |
|--------------|--------------|
| Width: 59cm  | Width: 45cm  |
| Depth: 57cm  | Depth: 57cm  |
| Height: 78cm | Height: 82cm |