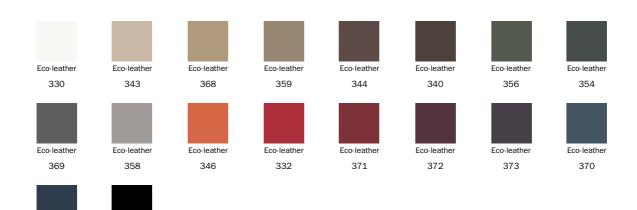

it

Comfortable from the first glance, thanks to its organic shapes, the collection is also characterised by slender legs in metal, flexing outwardly: and the frame, thin but rigorous, that highlight, through contrast, the sinuousness of the backrest and seat.





## Data sheet



| Bahia        | Bahia S      |
|--------------|--------------|
| Width: 59cm  | Width: 45cm  |
| Depth: 57cm  | Depth: 57cm  |
| Height: 78cm | Height: 82cm |

## Cover

Leather



Fabric

9B02

Fabric

9B08

Fabric

9B48

Fabric

MB72

9B44

Fabric

MB67

Fabric MC40

Fabric

MB90

9B17



9B22

Fabric

MB91

9B26 9B36 Fabric Fabric MC46 MC47

Fabric

MA02

Fabric

MB92

9B39 Fabric MC49

Fabric

MA04

| Fabric |  |
|--------|--|
| MA07   |  |

9B42

Fabric

MB66



Eco Leather

SP51

SP52

Eco-leather

341



Legs

Metal

Eco-leather

353



## Plus Metal



The samples above represent the complete range of materials and finishes available for this product (regardless of the top shape or size, in the case of tables). Fabrics, eco-leather, leather and emery leather shown in this website are a selection. Colors and finishes are approximate and may slightly differ from actual ones. Please visit Bonaldo dealers to see the complete sample collection and get further details about our products.