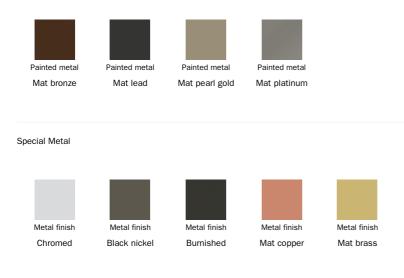

## Plus Metal

The samples above represent the complete range of materials and finishes available for this product (regardless of the top shape or size, in the case of tables). Fabrics, eco-leather, leather and emery leather shown in this website are a selection. Colors and finishes are approximate and may slightly differ from actual ones. Please visit Bonaldo dealers to see the complete sample collection and get further details about our products.