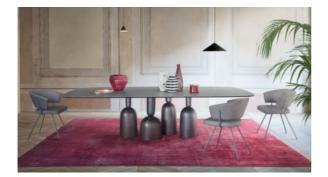

The assembly of curved shapes and simple tubular metal elements creates is also available in the Bahia S version, with a square-shaped backrest. a balanced shape, which is ideal both in residential settings and in smart contract environments (such as offices, waiting rooms, hotel lobbies). The main characteristic of Bahia is the curved backrest that extends forward in a single line, allowing the arms to rest freely while enveloping the user's back for maximum comfort. Upholstered in leather, eco-leather or fabric, it

Comfortable from the first glance, thanks to its organic shapes, the collection is also characterised by slender legs in metal, flexing outwardly: and the frame, thin but rigorous, that highlight, through contrast, the sinuousness of the backrest and seat.