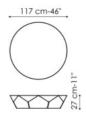

## Data sheet

Arbor 40 Width: 40cm Depth: 40cm Height: 37cm

Arbor 50x37 Width: 50cm Depth: 50cm Height: 37cm

Arbor 50x49 Width: 50cm Depth: 50cm Height: 49cm

Arbor 97 Width: 97cm Depth: 97cm Height: 37cm

Arbor 117 Width: 117cm Depth: 117cm Height: 27cm