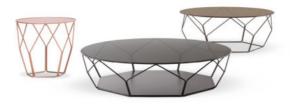

# Arbor

Designer: Dondoli and Pocci

Starting from its name, a tribute to the complex beauty of nature, the Arbor coffee table collection is distinguished by the high graphic value of the base, an element that is both functional and aesthetic: an expressive geometric line, a slight and delicate frame which is at the time solid and resistant. The base in curved steel rods, with a highly decorative value, is a stylised corolla made of silhouettes of petals that support the thin but precious top, made in the same finish as the base, or in various types of

glass or ceramic. The base is available in multiple finishes and can be completed with a painted metal bottom, which serves as a practical magazine rack or tray for objects. Available in 5 different sizes, the Arbor coffee tables can be used as unique elements or in groups, to create original compositions; paired with the console of the same name, they make it possible to create environments with a coordinated style.