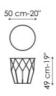

## Data sheet

Arbor 40 Width: 40cm Depth: 40cm Height: 37cm

Arbor 50x37 Width: 50cm Depth: 50cm Height: 37cm

Arbor 50x49 Width: 50cm Depth: 50cm Height: 49cm

Arbor 97 Width: 97cm Depth: 97cm Height: 37cm

Arbor 117 Width: 117cm Depth: 117cm Height: 27cm