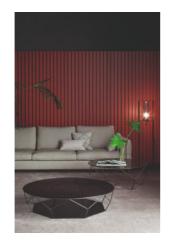

# Arbor

Designer: Dondoli and Pocci

Starting from its name, a tribute to the complex beauty of nature, the Arbor coffee table collection is distinguished by the high graphic value of the base, an element that is both functional and aesthetic: an expressive geometric line, a slight and delicate frame which is at the time solid and resistant. The base in curved steel rods, with a highly decorative value, is a stylised corolla made of silhouettes of petals that support the thin but precious top, made in the same finish as the base, or in various types of

glass or ceramic. The base is available in multiple finishes and can be completed with a painted metal bottom, which serves as a practical magazine rack or tray for objects. Available in 5 different sizes, the Arbor coffee tables can be used as unique elements or in groups, to create original compositions; paired with the console of the same name, they make it possible to create environments with a coordinated style.