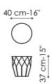

## Data sheet

Arbor 40 Width: 40cm Depth: 40cm Height: 37cm

Arbor 50x37 Width: 50cm Depth: 50cm Height: 37cm

Arbor 50x49 Width: 50cm Depth: 50cm Height: 49cm

Arbor 97 Width: 97cm Depth: 97cm Height: 37cm

Arbor 117 Width: 117cm Depth: 117cm Height: 27cm