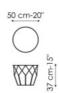

## Data sheet

Arbor 40 Width: 40cm Depth: 40cm Height: 37cm

Arbor 50x37 Width: 50cm Depth: 50cm Height: 37cm

Arbor 50x49 Width: 50cm Depth: 50cm Height: 49cm

Arbor 97 Width: 97cm Depth: 97cm Height: 37cm

Arbor 117 Width: 117cm Depth: 117cm Height: 27cm