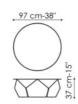

## Data sheet

Arbor 40 Width: 40cm Depth: 40cm Height: 37cm

Arbor 50x37 Width: 50cm Depth: 50cm Height: 37cm

Arbor 50x49 Width: 50cm Depth: 50cm Height: 49cm

Arbor 97 Width: 97cm Depth: 97cm Height: 37cm

Arbor 117 Width: 117cm Depth: 117cm Height: 27cm