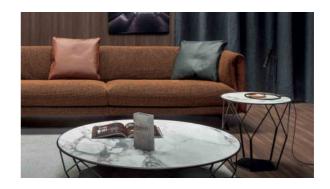

# Arbor

Designer: Dondoli and Pocci

Starting from its name, a tribute to the complex beauty of nature, the Arbor coffee table collection is distinguished by the high graphic value of the base, an element that is both functional and aesthetic: an expressive geometric line, a slight and delicate frame which is at the time solid and resistant. The base in curved steel rods, with a highly decorative value, is a stylised corolla made of silhouettes of petals that support the thin but precious top, made in the same finish as the base, or in various types of

glass or ceramic. The base is available in multiple finishes and can be completed with a painted metal bottom, which serves as a practical magazine rack or tray for objects. Available in 5 different sizes, the Arbor coffee tables can be used as unique elements or in groups, to create original compositions; paired with the console of the same name, they make it possible to create environments with a coordinated style.