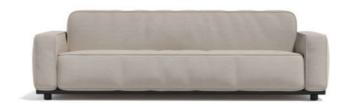

## Laguna Sofa 3 seats

Designed by Atmosphera Creative Lab

A tribute to the city of Venice and its lagoon: a landscape that changes appearance within a few hours, following the trend of tides, an ecosystem in which different animals and plants coexist. An environment in which the evocative islands of Murano, Burano, Torcello, Pellestrina and hundreds of other islets emerge as oasis in the desert. Laguna is born from this need for personalization and organization of spaces. An extremely versatile modular seating system, designed from an articulated development to meet spaces and architectures with very different characters.

Cover available on request

Size: 225 x 80 x 68 cm Weight: 45 Kg Volume: 1,25 m3 Seat height: 38 cm Armrest height: 52 cm

Graphite aluminium