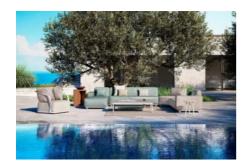

## Laguna Sofa 3 seats

Designed by Atmosphera Creative Lab

A tribute to the city of Venice and its lagoon: a landscape that changes appearance within a few hours, following the trend of tides, an ecosystem in which different animals and plants coexist. An environment in which the evocative islands of Murano, Burano, Torcello, Pellestrina and hundreds of other islets emerge as oasis in the desert. Laguna is born from this need for personalization and organization of spaces. An extremely versatile modular seating system, designed from an articulated development to meet spaces and architectures with very different characters.

Cover available on request

Size: 225 x 80 x 68 cm Weight: 45 Kg Volume: 1,25 m3 Seat height: 38 cm Armrest height: 52 cm

Graphite aluminium