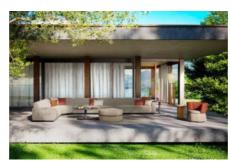

## Laguna Sofa 3 seats

Designed by Atmosphera Creative Lab

A tribute to the city of Venice and its lagoon: a landscape that changes appearance within a few hours, following the trend of tides, an ecosystem in which different animals and plants coexist. An environment in which the evocative islands of Murano, Burano, Torcello, Pellestrina and hundreds of other islets emerge as oasis in the desert. Laguna is born from this need for personalization and organization of spaces. An extremely versatile modular seating system, designed from an articulated development to meet spaces and architectures with very different characters.

Cover available on request

Size: 225 x 80 x 68 cm Weight: 45 Kg Volume: 1,25 m3 Seat height: 38 cm Armrest height: 52 cm

Graphite aluminium