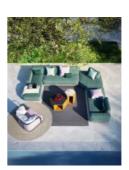

## Laguna Sofa 3 seats

Designed by Atmosphera Creative Lab

A tribute to the city of Venice and its lagoon: a landscape that changes appearance within a few hours, following the trend of tides, an ecosystem in which different animals and plants coexist. An environment in which the evocative islands of Murano, Burano, Torcello, Pellestrina and hundreds of other islets emerge as oasis in the desert. Laguna is born from this need for personalization and organization of spaces. An extremely versatile modular seating system, designed from an articulated development to meet spaces and architectures with very different characters.

## Moduli disponibili

[sc\_prodotti categorie\_prodotti="laguna"