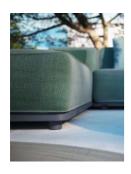

Cover available on request

Size: 225 x 80 x 68 cm Weight: 45 Kg Volume: 1,25 m3 Seat height: 38 cm Armrest height: 52 cm

Graphite aluminium