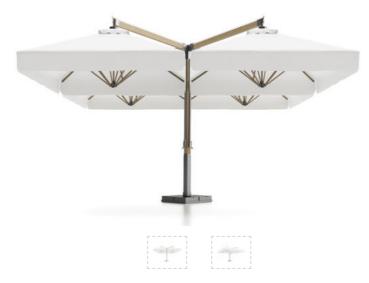

## **Galaxy Parasol**

Design by Atmosphera Creative Lab

Central column in iroko wood or gray aluminum. Side arms in gray painted aluminum. Acrylic fabric gr. 320, opening by crank on each umbrella. Telescopic lifting

that allows closing umbrellas on any underlying tables (excluding  $6 \times 6$ ). Steel base.

Cover sheet available on request

Graphite aluminum

Teak