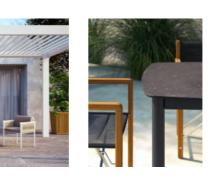

## **Dulton Square Table 160**

Design by Atmosphera Creative Lab

Suitable for hybrid spaces such as terraces and porches and outdoors, passing from the most intimate and familiar contexts to environments related to hospitality. The Dulton collection, with a clean and minimal design, has a white and graphite aluminum structure with HPL or stoneware top, available in two colors.

Cover sheet available on request

**Dimensions:** 158 x 158 x 78 cm **Weight:** 37.5 (HPL) - 86 (Stoneware) Kg **Volume:** 3 m 3

White aluminum

Graphite aluminum

Gres noir belge in 30 nat

Gres Sugar Glocal gc 07 sp