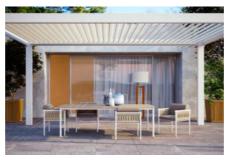

## **Dulton Square Table 160**

Design by Atmosphera Creative Lab

Suitable for hybrid spaces such as terraces and porches and outdoors, passing from the most intimate and familiar contexts to environments related to hospitality. The Dulton collection, with a clean and minimal design, has a white and graphite aluminum structure with HPL or stoneware top, available in two colors.

Cover sheet available on request

**Dimensions:** 158 x 158 x 78 cm **Weight:** 37.5 (HPL) - 86 (Stoneware) Kg **Volume:** 3 m 3

White aluminum

Graphite aluminum

Gres noir belge in 30 nat

Gres Sugar Glocal gc 07 sp