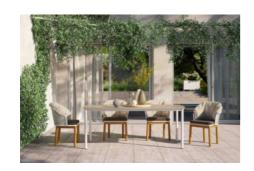

## **Dulton Square Table 160**

Design by Atmosphera Creative Lab

Suitable for hybrid spaces such as terraces and porches and outdoors, passing from the most intimate and familiar contexts to environments related to hospitality. The Dulton collection, with a clean and minimal design, has a white and graphite aluminum structure with HPL or stoneware top, available in two colors.

Cover sheet available on request

**Dimensions:** 158 x 158 x 78 cm **Weight:** 37.5 (HPL) - 86 (Stoneware) Kg **Volume:** 3 m 3

White aluminum

Graphite aluminum

Gres noir belge in 30 nat

Gres Sugar Glocal gc 07 sp