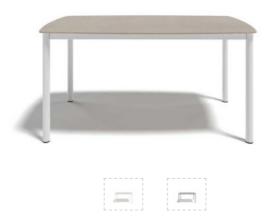

## **Dulton Square Table 160**

Design by Atmosphera Creative Lab

Suitable for hybrid spaces such as terraces and porches and outdoors, passing from the most intimate and familiar contexts to environments related to hospitality. The Dulton collection, with a clean and minimal design, has a white and graphite aluminum structure with HPL or stoneware top, available in two colors.

Cover sheet available on request

**Dimensions:** 158 x 158 x 78 cm **Weight:** 37.5 (HPL) - 86 (Stoneware) Kg **Volume:** 3 m 3

White aluminum

Graphite aluminum

Gres noir belge in 30 nat

Gres Sugar Glocal gc 07 sp