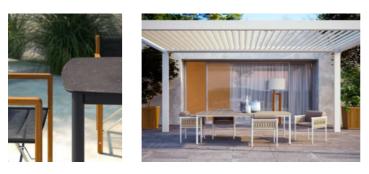

## **Dulton Square Table 100**

Design by Atmosphera Creative Lab

Suitable for hybrid spaces such as terraces and porches and outdoors, passing from the most intimate and familiar contexts to environments related to hospitality. The Dulton collection, with a clean and minimal design, has a white and graphite aluminum structure with HPL or stoneware top, available in two colors.

Cover sheet available on request

**Dimensions:**  $100 \times 100 \times 78 \text{ cm}$  **Weight:** 16 (HPL) - 34.5 (Stoneware) Kg **Volume:** 0.8 m 3

White aluminum

Graphite aluminum

Gres noir belge in 30 nat