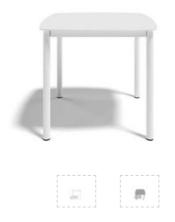

## **Dulton Square Table 100**

Design by Atmosphera Creative Lab

Suitable for hybrid spaces such as terraces and porches and outdoors, passing from the most intimate and familiar contexts to environments related to hospitality. The Dulton collection, with a clean and minimal design, has a white and graphite aluminum structure with HPL or stoneware top, available in two colors.

Cover sheet available on request

**Dimensions:**  $100 \times 100 \times 78 \text{ cm}$  **Weight:** 16 (HPL) - 34.5 (Stoneware) Kg **Volume:** 0.8 m 3

White aluminum

Graphite aluminum

Gres noir belge in 30 nat