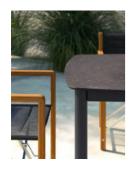

## **Dulton Square Table 100**

Design by Atmosphera Creative Lab

Suitable for hybrid spaces such as terraces and porches and outdoors, passing from the most intimate and familiar contexts to environments related to hospitality. The Dulton collection, with a clean and minimal design, has a white and graphite aluminum structure with HPL or stoneware top, available in two colors.

Cover sheet available on request

**Dimensions:**  $100 \times 100 \times 78 \text{ cm}$  **Weight:** 16 (HPL) - 34.5 (Stoneware) Kg **Volume:** 0.8 m 3

White aluminum

Graphite aluminum

Gres noir belge in 30 nat