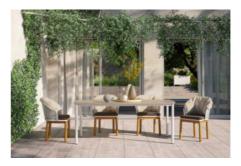

## **Dulton Square Table 100**

Design by Atmosphera Creative Lab

Suitable for hybrid spaces such as terraces and porches and outdoors, passing from the most intimate and familiar contexts to environments related to hospitality. The Dulton collection, with a clean and minimal design, has a white and graphite aluminum structure with HPL or stoneware top, available in two colors.

Cover sheet available on request

**Dimensions:**  $100 \times 100 \times 78 \text{ cm}$  **Weight:** 16 (HPL) - 34.5 (Stoneware) Kg **Volume:** 0.8 m 3

White aluminum

Graphite aluminum

Gres noir belge in 30 nat