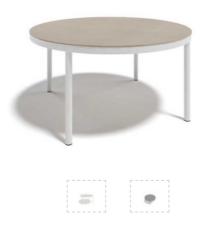

## **Dulton Round Table 150**

Design by Atmosphera Creative Lab

Suitable for hybrid spaces such as terraces and porches and outdoors, passing from the most intimate and familiar contexts to environments related to hospitality. The Dulton collection, with a clean and minimal design, has a white and graphite aluminum structure with HPL or stoneware top, available in two colors.

Cover sheet available on request

Diameter: 150 cm Height: 78 cm Weight: 34 (HPL) - 65 (Stoneware) Kg Volume: 1.8 m 3

White aluminum

Graphite aluminum

Gres noir belge in 30 nat

Gres Sugar Glocal gc 07 sp

Hpl 0077