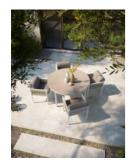

## **Dulton Round Table 150**

Design by Atmosphera Creative Lab

Suitable for hybrid spaces such as terraces and porches and outdoors, passing from the most intimate and familiar contexts to environments related to hospitality. The Dulton collection, with a clean and minimal design, has a white and graphite aluminum structure with HPL or stoneware top, available in two colors.