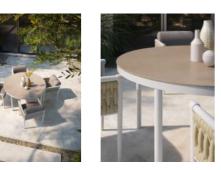

## **Dulton Round Table 150**

Design by Atmosphera Creative Lab

Suitable for hybrid spaces such as terraces and porches and outdoors, passing from the most intimate and familiar contexts to environments related to hospitality. The Dulton collection, with a clean and minimal design, has a white and graphite aluminum structure with HPL or stoneware top, available in two colors.

Cover sheet available on request

Diameter: 150 cm Height: 78 cm Weight: 34 (HPL) - 65 (Stoneware) Kg Volume: 1.8 m 3

White aluminum

Graphite aluminum

Gres noir belge in 30 nat

Gres Sugar Glocal gc 07 sp

Hpl 0077