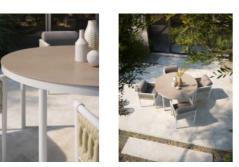

## **Dulton Round Table 120**

Design by Atmosphera Creative Lab

Suitable for hybrid spaces such as terraces and porches and outdoors, passing from the most intimate and familiar contexts to environments related to hospitality. The Dulton collection, with a clean and minimal design, has a white and graphite aluminum structure with HPL or stoneware top, available in two colors.

Cover sheet available on request

Diameter: 119 cm Height: 78 cm Weight: 24 (HPL) - 43 (Stoneware) Kg Volume: 0,8 m 3

White aluminum

Graphite aluminum

Gres noir belge in 30 nat

Gres Sugar Glocal gc 07 sp

Hpl 0077