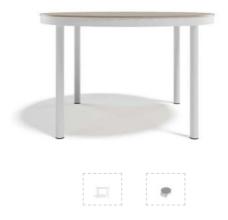

## **Dulton Round Table 120**

Design by Atmosphera Creative Lab

Suitable for hybrid spaces such as terraces and porches and outdoors, passing from the most intimate and familiar contexts to environments related to hospitality. The Dulton collection, with a clean and minimal design, has a white and graphite aluminum structure with HPL or stoneware top, available in two colors.

Cover sheet available on request

Diameter: 119 cm Height: 78 cm Weight: 24 (HPL) - 43 (Stoneware) Kg Volume: 0,8 m 3

White aluminum

Graphite aluminum

Gres noir belge in 30 nat

Gres Sugar Glocal gc 07 sp

Hpl 0077