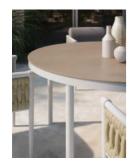

## **Dulton Round Table 120**

Design by Atmosphera Creative Lab

Suitable for hybrid spaces such as terraces and porches and outdoors, passing from the most intimate and familiar contexts to environments related to hospitality. The Dulton collection, with a clean and minimal design, has a white and graphite aluminum structure with HPL or stoneware top, available in two colors.

Cover sheet available on request

Diameter: 119 cm Height: 78 cm Weight: 24 (HPL) - 43 (Stoneware) Kg Volume: 0,8 m 3

White aluminum

Graphite aluminum

Gres noir belge in 30 nat

Gres Sugar Glocal gc 07 sp

Hpl 0077