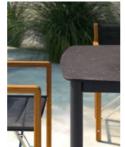

Cover sheet available on request

Dimensions: 272 x 111 x 78 cm Weight: 51.5 (HPL) - 111 (Stoneware) Kg Volume: 6 m 3

White aluminum

Gres noir belge in 30 nat

lge Gres Sugar Glocal gc 07 sp

Graphite

aluminum

Hpl 0077

White HPL