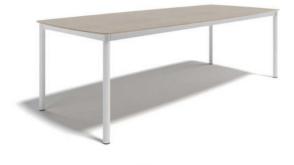

## **Dulton Rectangular Table 270**

Design by Atmosphera Creative Lab

Suitable for hybrid spaces such as terraces and porches and outdoors, passing from the most intimate and familiar contexts to environments related to hospitality. The Dulton collection, with a clean and minimal design, has a white and graphite aluminum structure with HPL or stoneware top, available in two colors.

Cover sheet available on request

Dimensions: 272 x 111 x 78 cm Weight: 51.5 (HPL) - 111 (Stoneware) Kg Volume: 6 m 3

White aluminum

Gres noir belge in 30 nat

lge Gres Sugar Glocal gc 07 sp

Graphite

aluminum