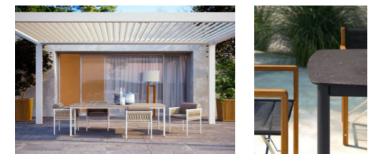

## **Dulton Rectangular Table 270**

Design by Atmosphera Creative Lab

Suitable for hybrid spaces such as terraces and porches and outdoors, passing from the most intimate and familiar contexts to environments related to hospitality. The Dulton collection, with a clean and minimal design, has a white and graphite aluminum structure with HPL or stoneware top, available in two colors.

Cover sheet available on request

Dimensions: 272 x 111 x 78 cm Weight: 51.5 (HPL) - 111 (Stoneware) Kg Volume: 6 m 3

White aluminum

Gres noir belge in 30 nat

lge Gres Sugar Glocal gc 07 sp

Graphite

aluminum