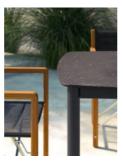

## **Dulton Rectangular Table 210**

Design by Atmosphera Creative Lab

Suitable for hybrid spaces such as terraces and porches and outdoors, passing from the most intimate and familiar contexts to environments related to hospitality. The Dulton collection, with a clean and minimal design, has a white and graphite aluminum structure with HPL or stoneware top, available in two colors.

Cover sheet available on request

**Dimensions:** 212 x 212 x 78 cm **Weight:** 40 (HPL) - 87 (Stoneware) Kg **Volume:** 3 m 3

White aluminum

Graphite aluminum

Gres noir belge in 30 nat

Gres Sugar Glocal gc 07 sp

Hpl 0077

White HPL