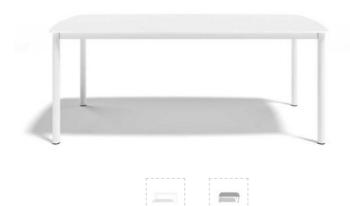

## **Dulton Rectangular Table 210**

Design by Atmosphera Creative Lab

Suitable for hybrid spaces such as terraces and porches and outdoors, passing from the most intimate and familiar contexts to environments related to hospitality. The Dulton collection, with a clean and minimal design, has a white and graphite aluminum structure with HPL or stoneware top, available in two colors.

Cover sheet available on request

**Dimensions:** 212 x 212 x 78 cm **Weight:** 40 (HPL) - 87 (Stoneware) Kg **Volume:** 3 m 3

White aluminum

Graphite aluminum

Gres noir belge in 30 nat

Gres Sugar Glocal gc 07 sp