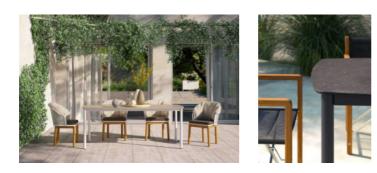

## **Dulton Rectangular Table 210**

Design by Atmosphera Creative Lab

Suitable for hybrid spaces such as terraces and porches and outdoors, passing from the most intimate and familiar contexts to environments related to hospitality. The Dulton collection, with a clean and minimal design, has a white and graphite aluminum structure with HPL or stoneware top, available in two colors.

Cover sheet available on request

**Dimensions:** 212 x 212 x 78 cm **Weight:** 40 (HPL) - 87 (Stoneware) Kg **Volume:** 3 m 3

White aluminum

Graphite aluminum

Gres noir belge in 30 nat

Gres Sugar Glocal gc 07 sp

Hpl 0077

White HPL