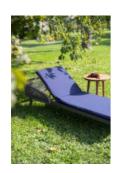

## **Dream 2.0 Sunbed**

Design by Atmosphera Creative Lab

Sunbed with epoxy painted aluminum structure for outdoor use, hand-woven with Teflon acrylic thermoplastic fiber, water-repellent and easy to clean. The material is elastic and has a soft appeal similar to textile weaves, characterized by its resistance to UV rays and its drying speed. Stackable cot.

Cover sheet available on request

**Dimensions:** 205 x 72 x 53 cm **Weight:** 36 Kg **Volume:** 0.80 m 3 **Seat height:** 29 cm

White aluminum

Graphite aluminum

Rope tk-r12t

Rope tk-r16t

White textilene

Graphite Textilene