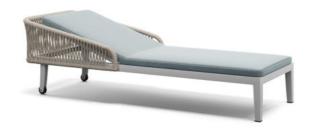

## **Dream 2.0 Sunbed**

Design by Atmosphera Creative Lab

Sunbed with epoxy painted aluminum structure for outdoor use, hand-woven with Teflon acrylic thermoplastic fiber, water-repellent and easy to clean. The material is elastic and has a soft appeal similar to textile weaves, characterized by its resistance to UV rays and its drying speed. Stackable cot.

Cover sheet available on request

**Dimensions:** 205 x 72 x 53 cm **Weight:** 36 Kg **Volume:** 0.80 m 3 **Seat height:** 29 cm

White aluminum

Graphite aluminum

Rope tk-r12t

Rope tk-r16t

White textilene

Graphite Textilene