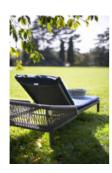

## **Dream 2.0 Sunbed**

Design by Atmosphera Creative Lab

Sunbed with epoxy painted aluminum structure for outdoor use, hand-woven with Teflon acrylic thermoplastic fiber, water-repellent and easy to clean. The material is elastic and has a soft appeal similar to textile weaves, characterized by its resistance to UV rays and its drying speed. Stackable cot.

Cover sheet available on request

**Dimensions:** 205 x 72 x 53 cm **Weight:** 36 Kg **Volume:** 0.80 m 3 **Seat height:** 29 cm

White aluminum

Graphite aluminum

Rope tk-r12t

Rope tk-r16t

White textilene

Graphite Textilene