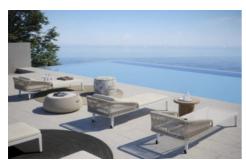

## **Dream 2.0 Sunbed**

Design by Atmosphera Creative Lab

Sunbed with epoxy painted aluminum structure for outdoor use, hand-woven with Teflon acrylic thermoplastic fiber, water-repellent and easy to clean. The material is elastic and has a soft appeal similar to textile weaves, characterized by its resistance to UV rays and its drying speed. Stackable cot.

Cover sheet available on request

**Dimensions:** 205 x 72 x 53 cm **Weight:** 36 Kg **Volume:** 0.80 m 3 **Seat height:** 29 cm

White aluminum

Graphite aluminum

Rope tk-r12t

Rope tk-r16t

White textilene

Graphite Textilene