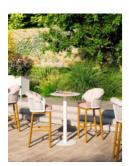

## ATMOSPHERA

Design by Atmosphera Creative Lab

The collection is inspired by the legendary figure of Cyrano de Bergerac, swordsman with a bold and courageous temperament who alternates a passion for poetry with love for Rossana. Armchair and sofa interpret this double soul made of robust and material components characterized by an enveloping aluminum body that incorporates an ergonomic and soft cushions that pour outwards from the backrest like the petal of a flower.