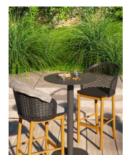

## ATMOSPHERA

Design by Atmosphera Creative Lab

The collection is inspired by the legendary figure of Cyrano de Bergerac, swordsman with a bold and courageous temperament who alternates a passion for poetry with love for Rossana. Armchair and sofa interpret this double soul made of robust and material components characterized by an enveloping aluminum body that incorporates an ergonomic and soft cushions that pour outwards from the backrest like the petal of a flower.