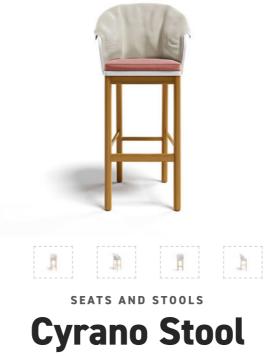

## ATMOSPHERA

Design by Atmosphera Creative Lab

The collection is inspired by the legendary figure of Cyrano de Bergerac, swordsman with a bold and courageous temperament who alternates a passion for poetry with love for Rossana. Armchair and sofa interpret this double soul made of robust and material components characterized by an enveloping aluminum body that incorporates an ergonomic and soft cushions that pour outwards from the backrest like the petal of a flower.

Cover sheet available on request

Dimensions: 53 x 51 x 107 cm Weight: 10 Kg Volume: 0.30 m 3 Seat height: 80 cm Armrest height: 95 cm

White aluminum mesh

Graphite

aluminum mesh

Teak