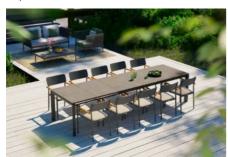

## **Bridge Extendible Table**

Designed by Atmosphera Creative Lab

The bridge is not just an engineering work or a frame for the landscape, but also a walkway towards the future, a link between cultural identities and the real sharing of different worlds. Bridge is born from the ispiration, it's an extendable aluminium table of the new collection, with stoneware top, available in 2 finishes, accomodates up to 12 guests.

Robust, minimal, and pratical: in one word, Bridge.

Cover available on request

**Size:** 220 - 280 - 340 x 100 x 78 cm **Weight:** 127 Kg **Volume:** 1,6 m3

White aluminium

Graphite aluminium

Gres noir belge ne 30 nat