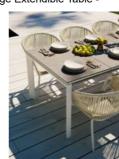

## **Bridge Extendible Table**

Designed by Atmosphera Creative Lab

The bridge is not just an engineering work or a frame for the landscape, but also a walkway towards the future, a link between cultural identities and the real sharing of different worlds. Bridge is born from the ispiration, it's an extendable aluminium table of the new collection, with stoneware top, available in 2 finishes, accomodates up to 12 guests.

Robust, minimal, and pratical: in one word, Bridge.

Cover available on request

**Size:** 220 - 280 - 340 x 100 x 78 cm **Weight:** 127 Kg **Volume:** 1,6 m3

White aluminium

Graphite aluminium

Gres noir belge ne 30 nat