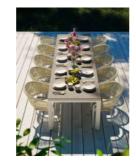

## **Bridge Extendible Table**

Designed by Atmosphera Creative Lab

The bridge is not just an engineering work or a frame for the landscape, but also a walkway towards the future, a link between cultural identities and the real sharing of different worlds. Bridge is born from the ispiration, it's an extendable aluminium table of the new collection, with stoneware top, available in 2 finishes, accomodates up to 12 guests.

Robust, minimal, and pratical: in one word, Bridge.

Cover available on request

**Size:** 220 - 280 - 340 x 100 x 78 cm **Weight:** 127 Kg **Volume:** 1,6 m3

White aluminium

Graphite aluminium

Gres noir belge ne 30 nat