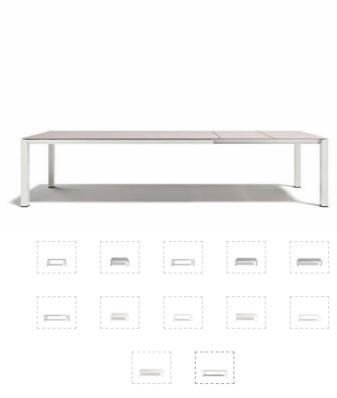

## **Bridge Extendible Table**

Designed by Atmosphera Creative Lab

The bridge is not just an engineering work or a frame for the landscape, but also a walkway towards the future, a link between cultural identities and the real sharing of different worlds. Bridge is born from the ispiration, it's an extendable aluminium table of the new collection, with stoneware top, available in 2 finishes, accomodates up to 12 guests.

Robust, minimal, and pratical: in one word, Bridge.

Cover available on request

**Size:** 220 - 280 - 340 x 100 x 78 cm **Weight:** 127 Kg **Volume:** 1,6 m3

White aluminium

Graphite aluminium

Gres noir belge ne 30 nat