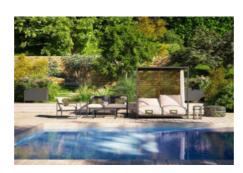

## **Alcove Daybed**

Design by Atmosphera Creative Lab

It was said that in Arab countries every sheikh had a golden alcove as a place of loving intimacy, adorned with precious oriental silks and painted in gold.

Alcova was designed as a hybrid and covered space but communicating with the external environment and nature. A sturdy but comfortable aluminum structure, a system of modular teak panels that repair without obscuring, a welcoming and ergonomic cushions where you can find a unique dimension in which space and time beat at your own pace.

Cover sheet available on request

Dimensions:  $200 \times 210 \times 200$  cm Weight: 90 Kg Volume: 3.5 m 3 Seat height: 47 cm

Seat neight: 4/ cm

White aluminum

Graphite aluminum

Teak