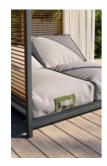

## **Alcove Daybed**

Design by Atmosphera Creative Lab

It was said that in Arab countries every sheikh had a golden alcove as a place of loving intimacy, adorned with precious oriental silks and painted in gold.

Alcova was designed as a hybrid and covered space but communicating with the external environment and nature. A sturdy but comfortable aluminum structure, a system of modular teak panels that repair without obscuring, a welcoming and ergonomic cushions where you can find a unique dimension in which space and time beat at your own pace.

Cover sheet available on request

Dimensions:  $200 \times 210 \times 200$  cm Weight: 90 Kg Volume: 3.5 m 3 Seat height: 47 cm

Seat neight: 4/ cm

White aluminum

Graphite aluminum

Teak