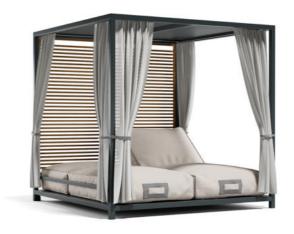

## **Alcove Daybed**

Design by Atmosphera Creative Lab

It was said that in Arab countries every sheikh had a golden alcove as a place of loving intimacy, adorned with precious oriental silks and painted in gold.

Alcova was designed as a hybrid and covered space but communicating with the external environment and nature. A sturdy but comfortable aluminum structure, a system of modular teak panels that repair without obscuring, a welcoming and ergonomic cushions where you can find a unique dimension in which space and time beat at your own pace.

Cover sheet available on request

Dimensions:  $200 \times 210 \times 200$  cm Weight: 90 Kg Volume: 3.5 m 3 Seat height: 47 cm

Seat neight: 4/ cm

White aluminum

Graphite aluminum

Teak