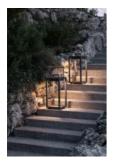

## Alba Wired lamp -

## LIGHT AND LANTERN, ACCESSORIES AND COMPLEMENTS Alba Wired lamp

Designed by Atmosphera Creative Lab

Lighting fixture suitable for outdoor spaces in presence of moisture, designed only for Led light source. Aluminum structure, natural Teak details. IP protection degrees: 44, Power 4W, LED color temperature 2700K. Charger included 8.4V max 3A, L cable 3 mt. Do not insert the candle inside the structure. Structure without plexiglass walls.

Cover available on request

Size: 28 x 28 x 62 cm Weight: 5 Kg Volume: 0,05 m3

White aluminium

Graphite aluminium

1/10/22, 3:08 PM

Alba Wired lamp -