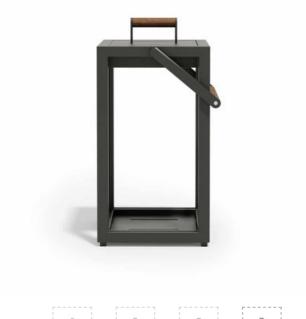

## LIGHT AND LANTERN, ACCESSORIES AND COMPLEMENTS Alba Wired lamp

Designed by Atmosphera Creative Lab

Lighting fixture suitable for outdoor spaces in presence of moisture, designed only for Led light source. Aluminum structure, natural Teak details. IP protection degrees: 44, Power 4W, LED color temperature 2700K. Charger included 8.4V max 3A, L cable 3 mt. Do not insert the candle inside the structure. Structure without plexiglass walls.

Cover available on request

Size: 28 x 28 x 62 cm Weight: 5 Kg Volume: 0,05 m3

White aluminium

Graphite aluminium

1/10/22, 3:08 PM

Alba Wired lamp -