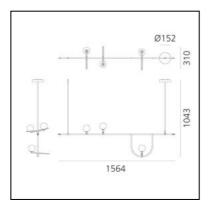

# **DIMENSIONS**

Length: cm 156Width: cm 31

- Base Diameter: cm 15.2

- Max Height from ceiling: cm 104

- Glow Wire Test: 850°