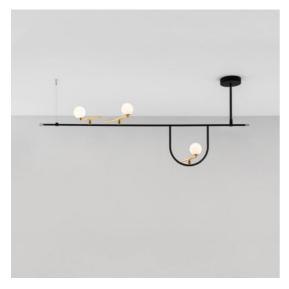

# Yanzi Suspension SC 1

# Neri&Hu

#### DESCRIPTION

The activity of Neri&Hu is founded on constant research and the desire to work on the dynamic interaction of experience, detail, material, shape, and light, rather than adapt to stereotyped formulas. In a blend of tradition and innovation, Yanzi is a lightweight composition of graphic signs. Balanced structures, such as branches or perches, support multiple stylized figures to provide a variety of versions and qualities of light. They are iconic swallows with a brushed brass body, with their head like a white glass sphere enclosing light, either flying free or contained in glass cages. There is unique sensibility in matching warm and cold, essential yet refined materials. Yanzi is an open system, ideal for creating lightweight compositions and light landscapes that animate any space with an elegant poetic attitude.