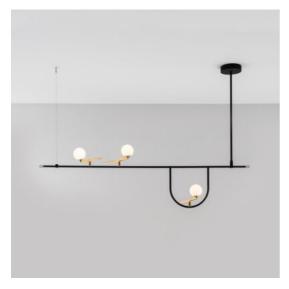

# Yanzi Suspension 1

#### DESCRIPTION

The activity of Neri&Hu is founded on constant research and the desire to work on the dynamic interaction of experience, detail, material, shape, and light, rather than adapt to stereotyped formulas. In a blend of tradition and innovation, Yanzi is a lightweight composition of graphic signs. Balanced structures, such as branches or perches, support multiple stylized figures to provide a variety of versions and qualities of light. They are iconic swallows with a brushed brass body, with their head like a white glass sphere enclosing light, either flying free or contained in glass cages. There is unique sensibility in matching warm and cold, essential yet refined materials. Yanzi is an open system, ideal for creating lightweight compositions and light landscapes that animate any space with an elegant poetic attitude.