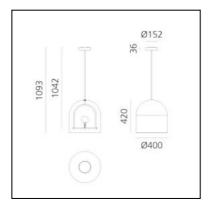

# **DIMENSIONS**

Height: cm 42Diameter: cm 40Base Width: cm 3.6

- Base Diameter: cm 15.2

- Max Extension Height: cm 109