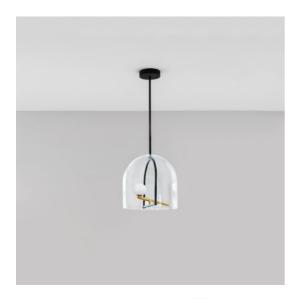

# Yanzi Suspension

#### DESCRIPTION

The activity of Neri&Hu is founded on constant research and the desire to work on the dynamic interaction of experience, detail, material, shape, and light, rather than adapt to stereotyped formulas. In a blend of tradition and innovation, Yanzi is a lightweight composition of graphic signs. Balanced structures, such as branches or perches, support multiple stylized figures to provide a variety of versions and qualities of light. They are iconic swallows with a brushed brass body, with their head like a white glass sphere enclosing light, either flying free or contained in glass cages. There is unique sensibility in matching warm and cold, essential yet refined materials. Yanzi is an open system, ideal for creating lightweight compositions and light landscapes that animate any space with an elegant poetic attitude.