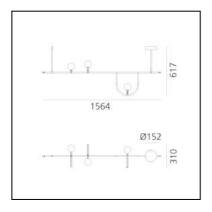

# **DIMENSIONS**

Length: cm 156Width: cm 31

- Base Diameter: cm 15.2

- Max Height from ceiling: cm 61.7

- Glow Wire Test: 850°