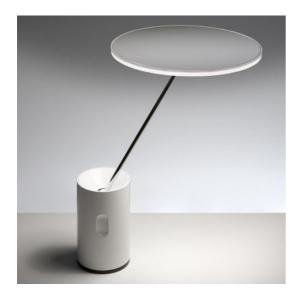

## **DESCRIPTION**

Table lamp combining the needs for visual comfort and ambient lighting. Materials: head and cylindrical base in extruded aluminum, adjustable stem in chrome-plated brass, diffuser in PMMA. Specifi cation: the spherical central joint guarantees maximum freedom in adjusting the light with minimum restrictions due to the small size of the base, allowing its use on both larger tables and small-sized surfaces. The iconic fl at diffuser can be tilted in all directions, providing warm relaxing light for any environment. Light control system: tapping the touch dimmer: LED source will turn on/off; Pressing the touch dimmer: LED source will dim up/ down. The dimming is reversed when releasing the pressure from the touch dimmer.

#### **FEATURES**

- Article Code: **1732020A** 

Colour: WhiteInstallation: Table

- Material: methacrylate, aluminium

Series: Design Collectiondesign by: Scott Wilson