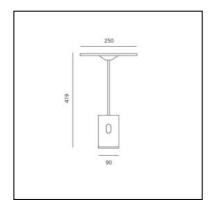

#### **DIMENSIONS**

Height: cm 41.9
Diameter: cm 25
Base Diameter: cm 9
Glow Wire Test: 750°