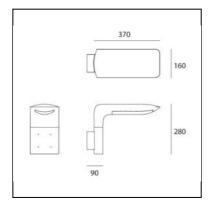

## **DIMENSIONS**

Length: cm 37Width: cm 16Height: cm 28

Impact Resistance: **IK10**Glow Wire Test: **650°** 