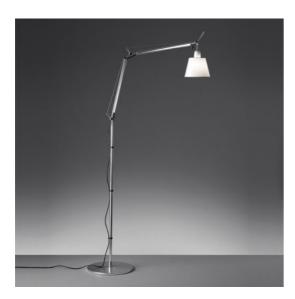

# DESCRIPTION

Cantilevered arms in polished aluminium; two joints in polished aluminium; diffuser in parchment paper on a plastic frame. The code is referred to the body lamp only

### DIMENSIONS

- Height: **cm 170**
- Diameter: cm 18
- Max Extension Length: cm 87
- Impact Resistance: N/D