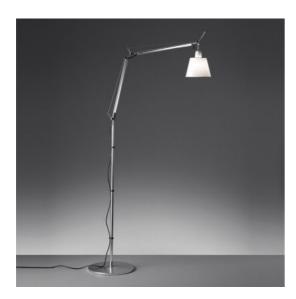

# DESCRIPTION

Cantilevered arms in polished aluminium; two joints in polished aluminium; diffuser in parchment paper on a plastic frame. The code is referred to the body lamp only

### DIMENSIONS

- Height: **cm 170**
- Diameter: cm 18
- Max Extension Length: cm 87
- Impact Resistance: N/D

# DESCRIPTION

Cantilevered arms in polished aluminium; two joints in polished aluminium; diffuser in silk satin fabric on a plastic frame. The code is referred to the body lamp only