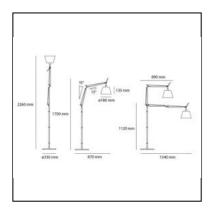

### DIMENSIONS

- Height: **cm 170**
- Diameter: cm 18
- Max Extension Length: cm 87
- Impact Resistance: N/D