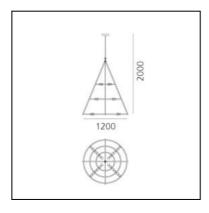

# El Porís

## Herzog & de Meuron





Notes

### DESCRIPTION

El Porís is a modern chandelier, light and rigorous but scenic and sculptural.

An elementary and geometric structure, with big dimensions, welcomes in the traditional E27 light bulbs attacks leaving the freedom to choose which sources to use.

Three steel tubes with decreasing diameter are joined by four vertical uprights.

The simplicity is apparent, revealing a design and production know-how capable of resolving the complexity in elements and details that disappear in the main structure.

"This light was created in 2007 while we were working on a house project on the coast of Tenerife. Starting with a sketch, it was made on site in different variations by the workers. It was supposed to be a temporary intervention but has become an essential element of the spac