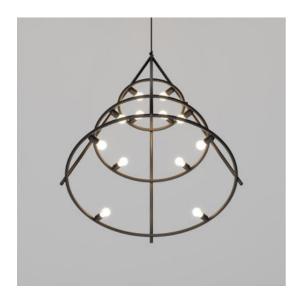

### DESCRIPTION

El Porís is a modern chandelier, light and rigorous but scenic and sculptural.

An elementary and geometric structure, with big dimensions, welcomes in the traditional E27 light bulbs attacks leaving the freedom to choose which sources to use.

Three steel tubes with decreasing diameter are joined by four vertical uprights.

The simplicity is apparent, revealing a design and production know-how capable of resolving the complexity in elements and details that disappear in the main structure.

"This light was created in 2007 while we were working on a house project on the coast of Tenerife. Starting with a sketch, it was made on site in different variations by the workers. It was supposed to be a temporary intervention but has become an essential element of the space, not replaceable and appreciated by the owners.

Until 2020 it was a unique piece. Its light is pleasant, quite intense but at the same time intimate and casts a shadow that looks like a drawing on the wall". **Herzog & de Meuron** 