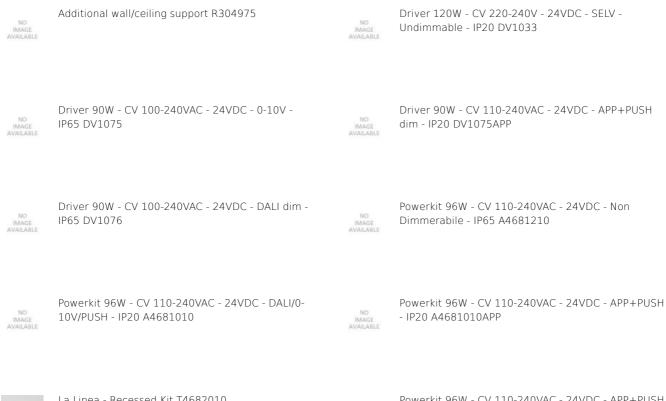

# La linea - 5mt

## Notes

10 wall/ceiling supports included

## PRODUCT CODE: T4600010

## **FEATURES**

- Article Code: **T4600010** 

- Colour: White

- Installation: CeilingWall

- Material: Silicone flexible tube

Series: Design Collection, 2021 Artemide

Collection, Architectural Outdoor

- Environment: Indoor

## **DIMENSIONS**

- Length: **cm 500** - Diameter: **cm 4** 