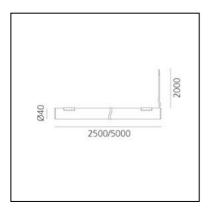

## **DIMENSIONS**

Length: cm 250Diameter: cm 4

La Linea - Recessed Kit T4682010

Powerkit 96W - CV 110-240VAC - 24VDC - APP+PUSH - IP65 T4681010APP

## **DIMENSIONS**

- Length: **cm 500** - Diameter: **cm 4** 