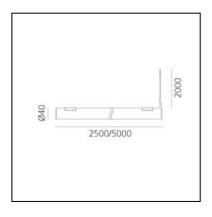

## **DIMENSIONS**

Length: cm 250Diameter: cm 4

La Linea - Recessed Kit T4682010

Powerkit 96W - CV 110-240VAC - 24VDC - APP+PUSH - IP65 T4681010APP

## **DIMENSIONS**

- Length: **cm 500** - Diameter: **cm 4** 

## **DIMENSIONS**

Length: cm 250Diameter: cm 4

- IP65 T4681010APP

## **DIMENSIONS**

Length: cm 500Diameter: cm 4

La Linea - Recessed Kit T4682010

Powerkit 96W - CV 110-240VAC - 24VDC - APP+PUSH - IP65 T4681010APP