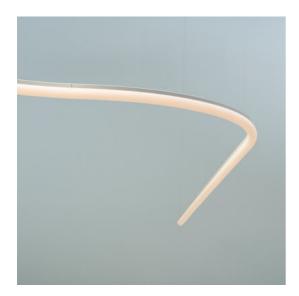

## **DESCRIPTION**

La Linea is a basic principle that generates an open system and a comprehensive relation with space and humans. It turns light into an ideal fixture for outdoor spaces, architectures, parks, or public and urban areas to requalify common spaces, create social and engaging landscapes and promote relations between people and their surroundings.

It easily fits into indoor and outdoor spaces by leveraging on an unprecedented combination of factors, including quality of light, IP protection grade, flexibility, modularity.

BIG's idea is once again transposed, thanks to the know-how of Artemide, into a product that looks basic but it is rich of technological innovation.

Today, new installation possibilities make it an increasingly transversal solution. With an aluminum back bone is possible to suspend La Linea modules creating linear or curved geometries in custom composition.

With the new recessed accessories La Linea can be suspended from the extremities and can freely define the softly curving geometries during installation in the space.