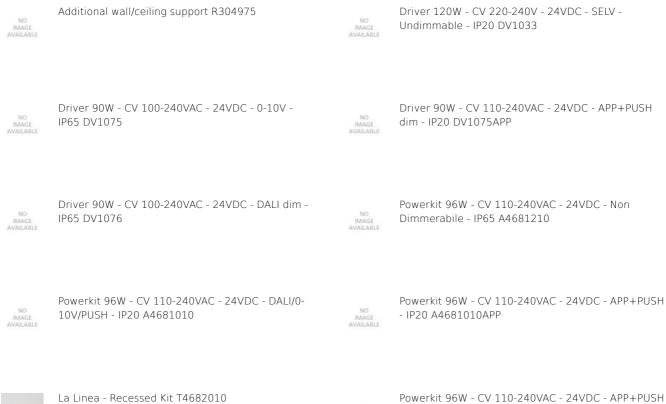

# La linea - 2,5mt

## Notes

5 wall/ceiling supports included

## PRODUCT CODE: T4601010

## **FEATURES**

- Article Code: **T4601010** 

- Colour: White

- Installation: CeilingWall

- Material: Silicone flexible tube

Series: Design Collection, 2021 Artemide

**Collection, Architectural Outdoor** 

- Environment: Indoor

## **DIMENSIONS**

Length: cm 250Diameter: cm 4

La Linea - Recessed Kit T4682010

Powerkit 96W - CV 110-240VAC - 24VDC - APP+PUSH - IP65 T4681010APP