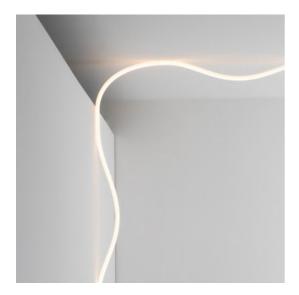

## **DESCRIPTION**

La Linea is a basic principle that generates an open system and a comprehensive relation with space and humans. It turns light into an ideal fixture for outdoor spaces, architectures, parks, or public and urban areas to requalify common spaces, create social and engaging landscapes and promote relations between people and their surroundings.

It easily fits into indoor and outdoor spaces by leveraging on an unprecedented combination of factors, including quality of light, IP protection grade, flexibility, modularity.

BIG's idea is once again transposed, thanks to the know-how of Artemide, into a product that looks basic but it is rich of technological innovation.

Today, new installation possibilities make it an increasingly transversal solution. With an aluminum back bone is possible to suspend La Linea modules creating linear or curved geometries in custom composition.

With the new recessed accessories La Linea can be suspended from the extremities and can freely define the softly curving geometries during installation in the space.