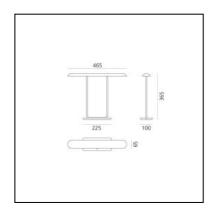

#### DIMENSIONS

- Length: cm 46.5
- Width: cm 6.5
- Height: **cm 36.5**
- Base Length: cm 22.5
- Base Width: cm 10