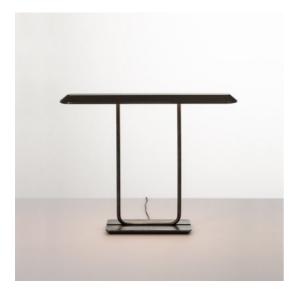

# **Tempio - Bronze** Atelier Oï

IP20 🛈

## DESCRIPTION

"Tempio light draws its inspiration from Japanese temples, from their calm philosophy, their colours and portico forms."

#### FEATURES

- Article Code: 0052010A
- Colour: Bronze
- Installation: Table
- Material: Aluminium, steel
- Series: Design Collection
- Environment: Indoor
- Emission: Direct
- design by: Atelier Oï