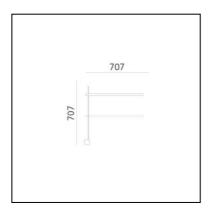

# Talak Professional Wall

# Neil Poulton



## IP20 👜 🔣 🔠 CE 💌



#### LUMINAIRE

- Watt: **12W**
- Voltage: 100-240V
- Delivered lumens output: 745lm
- CCT: 3000K
- Efficiency: **79%**
- Efficacy: 62.08lm/W
- CRI: 90
- Dimmer Typology: Microswitch Dimmer

#### Notes

With dimmer. LEDs included. The body lamp rotates on the horizontal plane and is adjustable in height.

### DESCRIPTION

PRODUCT CODE: SCENARIOS

#### FEATURES

- Article Code: 0677510A
- Colour: White
- Installation: Wall
- Material: Alluminium, technopolymer, steel
- Series: Scenarios
- Environment: Indoor
- Area contract: Hospitality, Office, Residential
- Emission: Direct
- design by: Neil Poulton

#### DIMENSIONS

- Length: cm 70.7
- Height: cm 70.7
- Glow Wire Test: 650°

#### SOURCES INCLUDED

- Category: Led
- Number: **1**
- Watt: 10W
- Delivered lumens output: 1106lm
- Color tem