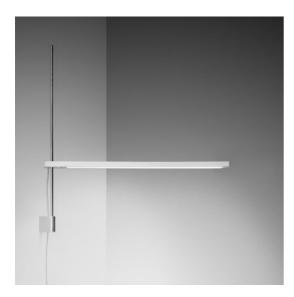

# Talak Professional Wall

#### Notes

With dimmer. LEDs included. The body lamp rotates on the horizontal plane and is adjustable in height.

#### FEATURES

- Article Code: 0677510A
- Colour: White
- Installation: Wall
- Material: Alluminium, technopolymer, steel
- Series: Scenarios
- Environment: Indoor
- Area contract: Hospitality, Office, Residential
- Emission: Direct
- design by: Neil Poulton