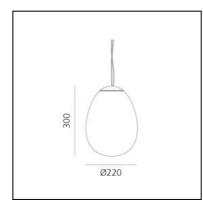

Values, roles and limits of industrial and artisanal production are the core of this project idea, which aims to find a solution of industrial uniqueness.

Three different sizes of blowing moulds generate pieces that are always unique. The glass that is created is then treated with an innovative dichroic finishing process.

Artisan know-how and industrial innovation thus come together in the beauty of the material that enhances the magic of the interaction between glass and light.

## PRODUCT CODE: 0152020A

## FEATURES

- Article Code: 0152020A
- Colour: Iridescent
- Installation: Suspension
- Series: Design Collection, 2021 Artemide Collection
- design by: BIG Bjarke Ingels Group

### DIMENSIONS

- Height: cm 37.5
- Diameter: cm 30



# Stellar Nebula - S

BIG - Bjarke Ingels Group





## LUMINAIRE

- Watt: 12W

## DESCRIPTION

Stellar Nebula is a family of suspension lamps designed by BIG to interpret and enhance artisan glass blowing with innovative finishing techniques.

Values, roles and limits of industrial and artisanal production are the core of this project idea, which aims to find a solution of industrial uniqueness.

Three different sizes of blowing moulds generate pieces that are always unique. The glass that is created is then treated with an innovative dichroic finishing process.

Artisan know-how and industrial innovation thus come together in the beauty of the material that enhances the magic of the interaction between glass and light.

## PRODUCT CODE: 0152010A

## FEATURES

- Article Code: 0152010A
- Colour: Iridescent
- Installation: Suspension
- Seri