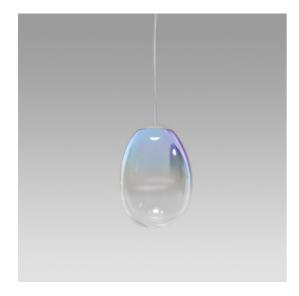

## DESCRIPTION

Stellar Nebula is a family of suspension lamps designed by BIG to interpret and enhance artisan glass blowing with innovative finishing techniques.

Values, roles and limits of industrial and artisanal production are the core of this project idea, which aims to find a solution of industrial uniqueness.

Three different sizes of blowing moulds generate pieces that are always unique. The glass that is created is then treated with an innovative dichroic finishing process.

Artisan know-how and industrial innovation thus come together in the beauty of the material that enhances the magic of the interaction between glass and light.