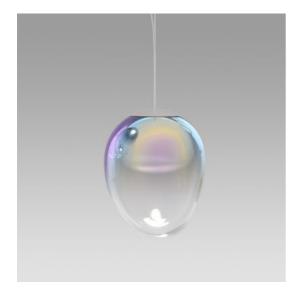

# Stellar Nebula - M

BIG - Bjarke Ingels Group

## DESCRIPTION

Stellar Nebula is a family of suspension lamps designed by BIG to interpret and enhance artisan glass blowing with innovative finishing techniques.

Values, roles and limits of industrial and artisanal production are the core of this project idea, which aims to find a solution of industrial uniqueness.

Three different sizes of blowing moulds generate pieces that are always unique. The glass that is created is then treated with an innovative dichroic finishing process.

Artisan know-how and industrial innovation thus come together in the beauty of the material that enhances the magic of the interaction between glass and light.

## FEATURES

- Article Code: 0152020A
- Colour: Iridescent
- Installation: Suspension
- Series: Design Collection, 2021 Artemide Collection
- design by: BIG Bjarke Ingels Group