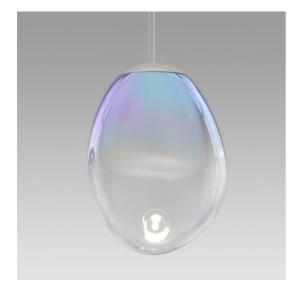

# Stellar Nebula - L

BIG - Bjarke Ingels Group

## DESCRIPTION

Stellar Nebula is a family of suspension lamps designed by BIG to interpret and enhance artisan glass blowing with innovative finishing techniques.

Values, roles and limits of industrial and artisanal production are the core of this project idea, which aims to find a solution of industrial uniqueness.

Three different sizes of blowing moulds generate pieces that are always unique. The glass that is created is then treated with an innovative dichroic finishing process.

Artisan know-how and industrial innovation thus come together in the beauty of the material that enhances the magic of the interaction between glass and light.

## FEATURES

- Article Code: 0152030A
- Colour: Iridescent
- Installation: Suspension
- Series: Design Collection, 2021 Artemide Collection
- design by: BIG Bjarke Ingels Group