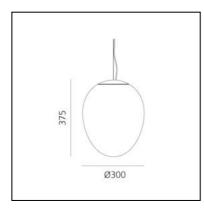

s.

Values, roles and limits of industrial and artisanal production are the core of this project idea, which aims to find a solution of industrial uniqueness.

Three different sizes of blowing moulds generate pieces that are always unique. The glass that is created is then treated with an innovative dichroic finishing process.

Artisan know-how and industrial innovation thus come together in the beauty of the material that enhances the magic of the interaction between glass and light.

## PRODUCT CODE: 0152030A

## FEATURES

- Article Code: 0152030A
- Colour: Iridescent
- Installation: Suspension
- Series: Design Collection, 2021 Artemide Collection
- design by: BIG Bjarke Ingels Group

### DIMENSIONS

- Height: cm 55
- Diameter: cm 40



# Stellar Nebula - M

BIG - Bjarke Ingels Group





### LUMINAIRE

- Watt: 18W

## DESCRIPTION

Stellar Nebula is a family of suspension lamps designed by BIG to interpret and enhance artisan glass blowing with innovative finishing techniques.

Values, roles and limits of industrial and artisanal production are the core of this project idea, which aims to find a solution of industrial uniqueness.

Three different sizes of blowing moulds generate pieces that are always unique. The glass that is created is then treated with an innovative dichroic finishing process.

Artisan know-how and industrial innovation thus come together in the beauty of the material that enhances the magic of the interaction between glass and light.

## PRODUCT CODE: 0152020A

## FEATURES

- Article Code: 0152020A
- Colour: Iridescent
- Installation: Suspension
- Ser