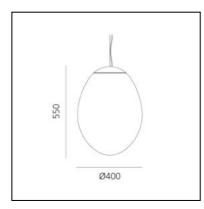

# Stellar Nebula - L

BIG - Bjarke Ingels Group





### LUMINAIRE

- Watt: 24W

## DESCRIPTION

Stellar Nebula is a family of suspension lamps designed by BIG to interpret and enhance artisan glass blowing with innovative finishing techniques.

Values, roles and limits of industrial and artisanal production are the core of this project idea, which aims to find a solution of industrial uniqueness.

Three different sizes of blowing moulds generate pieces that are always unique. The glass that is created is then treated with an innovative dichroic finishing process.

Artisan know-how and industrial innovation thus come together in the beauty of the material that enhances the magic of the interaction between glass and light.

## PRODUCT CODE: 0152030A

## FEATURES

- Article Code: 0152030A
- Colour: Iridescent
- Installation: Suspension
- Ser