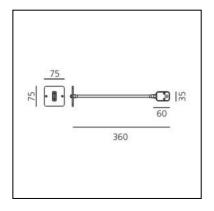

#### **DIMENSIONS**

- Length: cm 36

Base Length: cm 7.5Base Width: cm 7.5Cutout shape: Squared