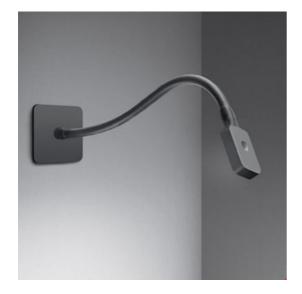

# **Skopos Grey**

# **DESCRIPTION**

Light fixture with high-performance LED light sources, composed by a head with touch dim, flexible arm, wall plate. Materials: Head in injection mould of aluminium, flexible arm in harmonic iron with silicone sleeve, wall bracket in ABS plastic, lens in PMMA. Specification: Integrated driver.

#### **FEATURES**

- Article Code: **NL1760010K002** 

Colour: GreyInstallation: Wall

- Material: Aluminum, steel, ABS, methacrylate

- Series: **Scenarios** 

- design by: Ernesto Gismondi