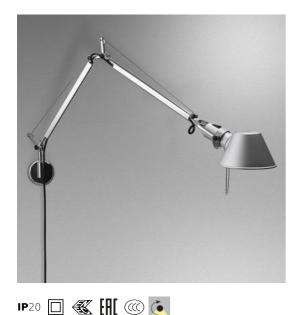

# Tolomeo Mini Wall - Aluminium - Body Lamp

Michele De Lucchi Giancarlo Fassina

# **DESCRIPTION**

Cantilevered arms in polished aluminium; diffuser in anodised aluminium; joints and wall support in polished aluminium. System of spring balancing. The code refers to the luminaire's body only

#### **FEATURES**

Article Code: A005910
Colour: Aluminium
Installation: Wall
Material: Aluminium

- Series: **Design Collection** 

- design by: Michele De Lucchi, Giancarlo Fassina