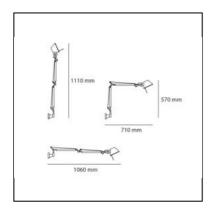

#### **DIMENSIONS**

Length: cm 71Height: cm 57

Max Extension Height: cm 111Max Extension Length: cm 106