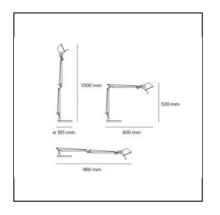

#### DIMENSIONS

- Length: cm 60
- Height: cm 50
- Max Extension Height: cm 100
- Max Extension Length: cm 96
- Glow Wire Test: 750°