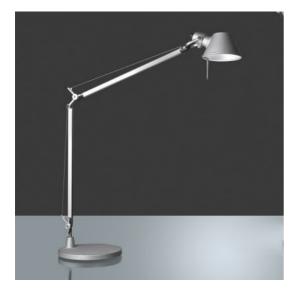

## DESCRIPTION

Table lamp, extension of the range of the Tolomeoseries. Maintaining the reduced dimensions of the diffuser of the Tolomeomicro, it increases the power to 9W and extends the dimensions of the structure and arms enabling it to be used on work tables and desks. The code is referred to the body lamp only

#### FEATURES

- Article Code: A0151W00
- Colour: Aluminium
- Installation: Table
- Material: aluminium, steel
- Series: Design Collection
- design by: Michele De Lucchi, Giancarlo Fassina

#### DIMENSIONS

- Length: cm 60
- Height: cm 50
- Max Extension Height: cm 100
- Max Extension Length: cm 96
- Glow Wire Test: 750°