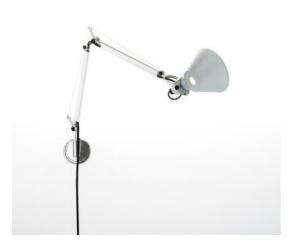

# **DESCRIPTION**

Cantilevered arms in polished aluminium; diffuser in anodised aluminium; joints and wall support in polished aluminium. System of spring balancing. The code refers to the luminaire's body only.

# **PRODUCT CODE: A010900**

#### **FEATURES**

Article Code: A010900
Colour: Aluminium
Installation: Wall
Material: Aluminium
Series: Design Collection

- design by: Michele De Lucchi, Giancarlo Fassina