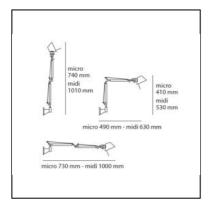

#### **DIMENSIONS**

Length: cm 49Height: cm 41

Max Extension Height: cm 74Max Extension Length: cm 73