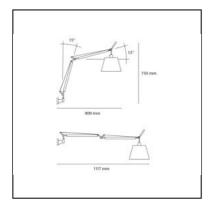

# Tolomeo basculante parete - Body Lamp with Parchment Diffuser 180

Michele De Lucchi Giancarlo Fassina



## IP20 🔲 礟 [fil] 🕟



#### LUMINAIRE

- Watt: **7,5W** 

- Voltage: 220V-240V

- Delivered lumens output: 816lm

- Efficiency: **77%** 

- Efficacy: **116.58lm/W** 

- CRI: 80

#### Notes

Possibility to mount LED source on E27 Socket. Complete lamp consists of body lamp + accessories

### **DESCRIPTION**

Cantilevered arms in polished aluminium; diffuser in parchment paper on a plastic frame; wall support in polished aluminium. System of spring balancing. The code refers to the luminaire's body only

#### PRODUCT CODE: 0947010A

#### **FEATURES**

- Article Code: **0947010A** 

Colour: NaturalInstallation: Wall

- Material: Aluminium, parchment paper

- Series: Design Collection

- design by: Michele De Lucchi, Giancarlo Fassina

#### **DIMENSIONS**

Length: cm 80Height: cm 75

- Max Extension Length: cm 112