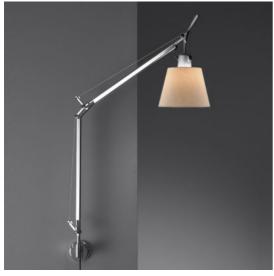

# Tolomeo basculante parete - Body Lamp with Parchment Diffuser 180

Michele De Lucchi Giancarlo Fassina

### **DESCRIPTION**

Cantilevered arms in polished aluminium; diffuser in parchment paper on a plastic frame; wall support in polished aluminium. System of spring balancing. The code refers to the luminaire's body only

#### **FEATURES**

- Article Code: **0947010A** 

Colour: NaturalInstallation: Wall

- Material: Aluminium, parchment paper

- Series: Design Collection

- design by: Michele De Lucchi, Giancarlo Fassina