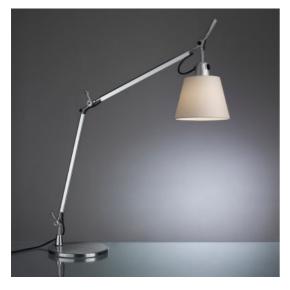

### DESCRIPTION

Base and cantilevered arms in polished aluminium; diffuser in parchment paper or in silk satin fabric on a plastic frame; joints in polished aluminium. System of spring balancing. The code refers to the luminaire's body only

#### **FEATURES**

- Article Code: **0947010A** 

Colour: NaturalInstallation: Table

- Material: parchment paper, aluminum, steel

- Series: **Design Collection** 

- design by: Michele De Lucchi, Giancarlo Fassina

#### **DIMENSIONS**

Height: cm 66Diameter: cm 18

- Base Diameter: cm 23

Max Extension Height: cm 75Max Extension Length: cm 108

Impact Resistance: N/DGlow Wire Test: N/D°