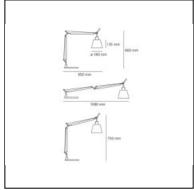

#### **DIMENSIONS**

Height: cm 66Diameter: cm 18

- Base Diameter: cm 23

Max Extension Height: cm 75Max Extension Length: cm 108

Impact Resistance: N/DGlow Wire Test: N/D°