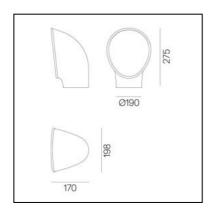

#### DIMENSIONS

- Length: cm 19.8
- Width: cm 17
- Height: cm 27.5
- Diameter: cm 19