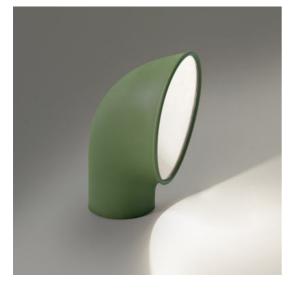

# Piroscafo Green

Ernesto Gismondi

# DESCRIPTION

Lighting appliance for ground fixing with radial bidirectional light emission, using monochrome LED light sources.The appliance is made up of a body and a fixing base of EN-AB 47100 die-cast aluminium finished with a 3-stage outdoor treatment: nanotechnologies, anti-oxidizing primer, polyester painting.Equipped with a furukawa reflector Shiny shockresistant anti-UV polycarbonate screen AISI 316 fixing screws and silicon seals.Sealing degree IP65.Class IProvided with cable and IP67 connector for connection to the mains. Supports cables with 7 to 12 mm diameters.Technical specifications comply with the EN60598-1 norm.CE registration

#### FEATURES

- Article Code: T081920
- Colour: Green
- Installation: Floor
- Material: Aluminum, tempered glass
- Series: Architectural Outdoor
- design by: Ernesto Gismondi