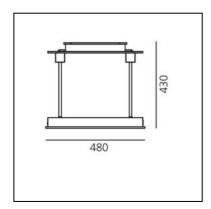

# **Pausania** Ettore Sottsass







## LUMINAIRE

- Watt: **14W**
- Delivered lumens output: 690Im
- CCT: **3500K**
- Efficiency: 63%
- Efficacy: 49.29lm/W
- CRI: 0

#### Notes

Microswitch dimmer

# DESCRIPTION

Re-edition of the famous lamp designed by Ettore Sottsass, updated in version LED TW at variable white light.

## PRODUCT CODE: 1081010A

#### FEATURES

- Article Code: 1081010A
- Colour: Green/Alluminium
- Installation: Table
- Material: methacrylate, brass
- Series: Design Collection, Modern Classic
- design by: Ettore Sottsass

#### DIMENSIONS

- Width: cm 48
- Height: cm 43

#### SOURCES INCLUDED

- Category: Led TW
- Number: 1
- Watt: 10W
- Color temperature (K): 2700-6500K
- CRI: 80
- Efficacy: 82lm/W