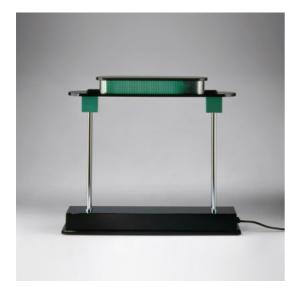

# **Pausania** Ettore Sottsass

# DESCRIPTION

Re-edition of the famous lamp designed by Ettore Sottsass, updated in version LED TW at variable white light.

#### FEATURES

- Article Code: 1081010A
- Colour: Green/Alluminium
- Installation: Table
- Material: methacrylate, brass
- Series: Design Collection, Modern Classic
- design by: Ettore Sottsass