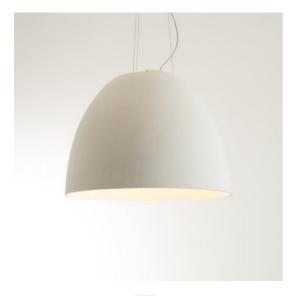

# Nur Acoustic White Integralis - White

### DESCRIPTION

Nur, an iconic product from the Artemide collection, is restyled in a new acoustic version. The bell-shaped body is designed to mark the boundaries through light, as well as with ambient sound control. The special material absorbs sound waves and reduces their reverberation time, the body's geometry enhances the material's properties by trapping and absorbing sound within. The selected colours, matched with a white inner surface, valorize light. Perfect environmental quality is thus obtained.

In the WHITE INTEGRALIS version, Nur is designed to offer a white emission ensuring perfect perception while respecting the human presence and which at the same time combines control of microbial growth. It can vary in intensity and is available with a fixed CCT of 5000K, with a high color rendering index (CRI 90).