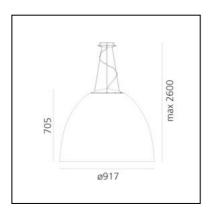

### **DIMENSIONS**

Height: cm 70.5Diameter: cm 91.7

- Max Height from ceiling: cm 260

- Glow Wire Test: 650°