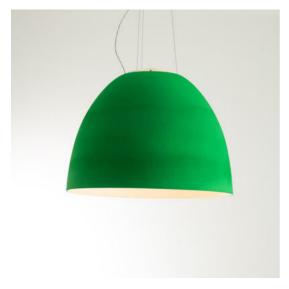

# Nur Acoustic - Green

### **DESCRIPTION**

The bestselling appliance Nur, an iconic product from the Artemide collection, is restyled in a new acoustic version. The bell-shaped body is designed to mark the boundaries through light, as well as with ambient sound control. The special material absorbs sound waves and reduces their reverberation time, the body's geometry enhances the material's properties by trapping and absorbing sound within. The selected colours, matched with a white inner surface, valorize light. Perfect environmental quality is thus obtained.

### **FEATURES**

- Article Code: **A243770** 

- Colour: Green

- Installation: Suspension

- Material: **PET, methacrylate, glass** 

Series: Design CollectionEnvironment: Indoor

- design by: Ernesto Gismondi