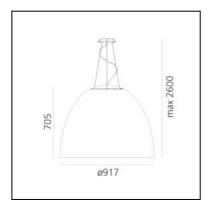

### **DIMENSIONS**

Height: cm 70.5Diameter: cm 91.7

- Max Height from ceiling: cm 260

- Glow Wire Test: 650°