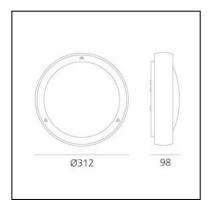

### DIMENSIONS

- Height: **cm 9.8**
- Diameter: cm 31.2
- Impact Resistance: IK05