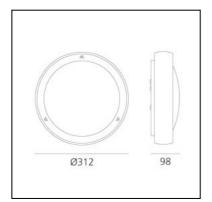

### DIMENSIONS

- Height: **cm 9.8**
- Diameter: cm 31.2
- Impact Resistance: IK05