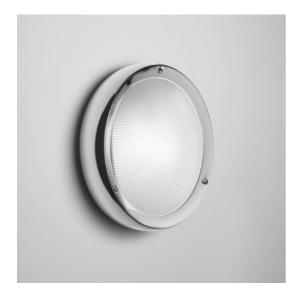

### DESCRIPTION

Light fixture with diffuse emission, with LED sources. Wall and ceiling installation. Lamp unit in AISI316 stainless steel. Moulded covering frame in AISI316 stainless steel, satiny or polished finish. AISI 316 stainless steel screws and polyurethane seal gaskets. Suitable for watertight connection. Electronic ballast.

### FEATURES

- Article Code: AH10013
- Colour: Gloss
- Installation: WallCeiling
- Material: Steel, prismatic glass
- Series: Architectural Outdoor
- Environment: Outdoor
- Emission: Diffused
- design by: Ernesto Gismondi