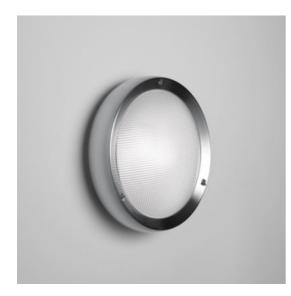

### DESCRIPTION

Light fixture with diffuse emission, with LED sources. Wall and ceiling installation. Lamp unit in AISI316 stainless steel. Moulded covering frame in AISI316 stainless steel, satiny or polished finish. AISI 316 stainless steel screws and polyurethane seal gaskets. Suitable for watertight connection. Electronic ballast.

### FEATURES

- Article Code: AH10015
- Colour: Satin
- Installation: WallCeiling
- Material: Steel, prismatic glass
- Series: Architectural Outdoor
- Environment: Outdoor
- Emission: Diffused
- design by: Ernesto Gismondi