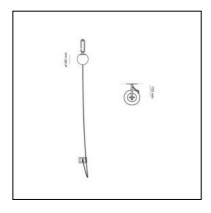

# nh Wall

## Neri&Hu



IP20 🔲 🌃 C €



#### LUMINAIRE

- Watt: **5W** 

- Voltage: 220-240V

- Delivered lumens output: 378Im

- Efficiency: 80%

- Efficacy: **75.57lm/W** 

- CRI: **80** 

#### Notes

Maximum bulb length: 80mm. Maximum bulb diameter: 50mm

#### DESCRIPTION

nh continues the study on the dynamic interaction of expertise, details, materials, form, and light that Neri&Hu are developing with Artemide. The selected materials represent a perfect combination of tradition and innovation, as well as the expression of responsible and sustainable design, also conveyed by the use of a lowconsumption retrofit LED source. Like all the projects designed by Neri&Hu, nh offers a reinterpretation of the Oriental culture and tradition with a constant contemporary approach. With surprising lightness and elementary movements nh