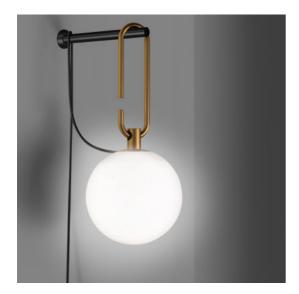

# nh Wall

#### DESCRIPTION

nh continues the study on the dynamic interaction of expertise, details, materials, form, and light that Neri&Hu are developing with Artemide. The selected materials represent a perfect combination of tradition and innovation, as well as the expression of responsible and sustainable design, also conveyed by the use of a lowconsumption retrofit LED source. Like all the projects designed by Neri&Hu, nh offers a reinterpretation of the Oriental culture and tradition with a constant contemporary approach. With surprising lightness and elementary movements nh creates a landscape of elements generating – either individually or combined with each other – a non-static balanced composition characterized by elegant colour and material matching.

#### **FEATURES**

Article Code: 1277010AColour: Black/brassInstallation: Wall

- Material: Blown glass, brushed brass

Series: Design CollectionEnvironment: Indoordesign by: Neri&Hu

#### **DIMENSIONS**

Length: cm 32Diameter: cm 14Depth: cm 15