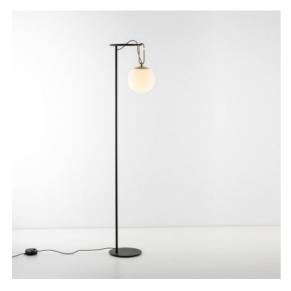

#### DESCRIPTION

nh continues the study on the dynamic interaction of expertise, details, materials, form, and light that Neri&Hu are developing with Artemide. The selected materials represent a perfect combination of tradition and innovation, as well as the expression of responsible and sustainable design, also conveyed by the use of a lowconsumption retrofit LED source. Like all the projects designed by Neri&Hu, nh offers a reinterpretation of the Oriental culture and tradition with a constant contemporary approach. With surprising lightness and elementary movements nh creates a landscape of elements generating – either individually or combined with each other – a non-static balanced composition characterized by elegant colour and material matching.

#### **FEATURES**

Article Code: 1271010AColour: Black/brassInstallation: Floor

- Material: Blown glass, brushed brass

Series: Design CollectionEnvironment: Indoordesign by: Neri&Hu