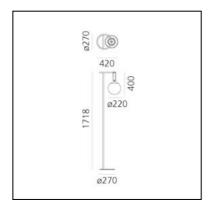

#### **DIMENSIONS**

Length: cm 42
Width: cm 27
Height: cm 171.8
Diameter: cm 22
Base Diameter: cm 27