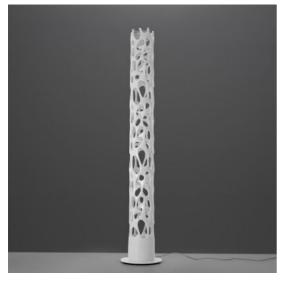

# Ross Lovegrove

DESCRIPTION

"This high investment, highly developed product plays with fluidbotanic geometries to define a new light condition in space, castingintersecting light and shadow onto walls and surfaces in a very threedimensional way"

#### FEATURES

- Article Code: 1157W10APP
- Installation: Floor
- Material: Technopolymer, aluminum, steel
- Series: Design Collection
- Environment: **Indoor**
- Area contract: Retail, Office, Residential
- Emission: Indirect and diffused
- design by: Ross Lovegrove

#### DIMENSIONS

- Height: **cm 188**
- Diameter: cm 20
- Base Diameter: cm 28
- Impact Resistance: N/A
- Glow Wire Test: 650°C