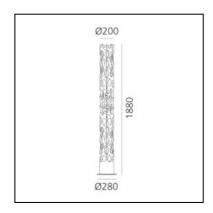

#### DIMENSIONS

- Height: **cm 188**
- Diameter: cm 20
- Base Diameter: cm 28
- Impact Resistance: N/A
- Glow Wire Test: 650°C