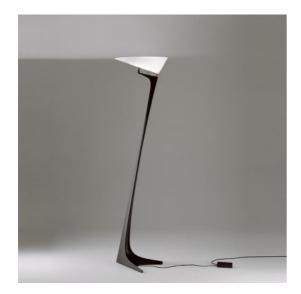

# Montjuic

# Santiago Calatrava

### **FEATURES**

- Article Code: **A014400** 

Colour: WhiteInstallation: Floor

- Material: Methacrylate, technopolymer

Series: Design CollectionEnvironment: Indoor

- Area contract: **Residential** 

- Emission: Indirect And Diffused- design by: Santiago Calatrava