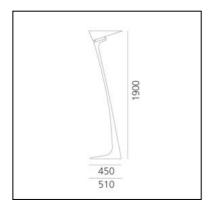

# Montjuic

# Santiago Calatrava



# **DESCRIPTION**

IP20 🔲 [[[



# LUMINAIRE

- Watt: **120W** 

- Voltage: 220V-240V

- Delivered lumens output: 2137lm

- Efficiency: 97%

- Efficacy: **17.81lm/W** 

- CRI: **100** 

#### Notes

With dimmer.

**PRODUCT CODE: A014400** 

### **FEATURES**

- Article Code: **A014400** 

Colour: WhiteInstallation: Floor

- Material: Methacrylate, technopolymer

Series: Design CollectionEnvironment: Indoor

- Area contract: **Residential** 

- Emission: Indirect And Diffused- design by: Santiago Calatrava

# **DIMENSIONS**

Length: cm 51Height: cm 190Base Length: cm 45

# **SOURCES NOT INCLUDED**

- Category: **LED RETROFIT** 

Number: 1Watt: 11w

- Delivered lumens output: **1110lm** 

- Socket: **R7s**