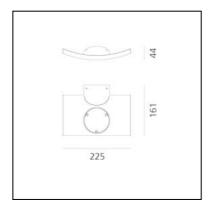

#### DIMENSIONS

- Length: cm 20
- Width: **cm 15**
- Height: cm 4
- Glow Wire Test: 850°