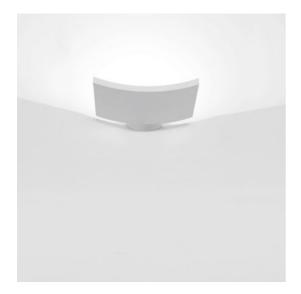

# **Microsurf White**

## DESCRIPTION

A minimal, almost unobstrusive design to be integrated into any architectural setting.Materials: die-cast painted aluminium.

### FEATURES

- Article Code: 1646010A
- Colour: White
- Installation: Wall
- Material: Aluminium
- Series: Design Collection
- Environment: Indoor
- Emission: Indirect
- design by: Neil Poulton