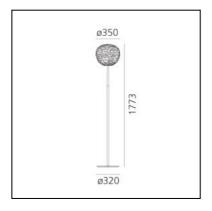

#### **DIMENSIONS**

Height: cm 177
Diameter: cm 35
Base Diameter: cm 32
Impact Resistance: 850