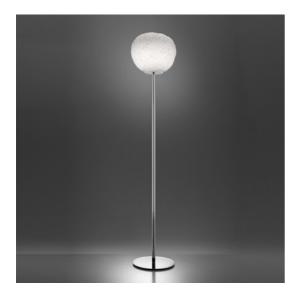

# Meteorite 35 floor

# **DESCRIPTION**

"Meteorite originates from the pursuit of a new sensibility, a new expressive language for lighting blown-glass. The starting point was our fancy for Venetian "beaten" glass, for the grinding effect, and for the strong charm of the "unfinished" feel that such kind of process brings to glass. We designed a special glass-blowing and grinding process, which allows to obtain impressive lighting depth in the illuminated object, and to make this beauty accessible or – we might say – democratic." Pio e Tito Toso. A family of lamps comprised of four different types, with a double-layer artistic glass diffuser obtained by means of the craft still glass blow moulding technique followed by frosting.

#### **FEATURES**

- Article Code: **1706010A** 

Colour: WhiteInstallation: Floor

- Material: Blown glass, technopolymer, steel

Series: Design Collectiondesign by: Pio & Tito Toso

#### **DIMENSIONS**

Height: cm 177
Diameter: cm 35
Base Diameter: cm 32
Impact Resistance: 850