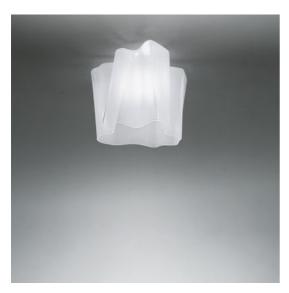

# Logico Ceiling - Fumè Diffuser

#### Notes

Its modular shape lends itself to the creation and realisation of customized compositions, supplied as special project.

PRODUCT CODE: 0452010A

#### **FEATURES**

- Article Code: **0452010A** 

- Colour: **Fumè** 

- Installation: **Ceiling** 

- Material: Blown glass, aluminium

- Series: Design Collection

- Environment: **Indoor** 

Area contract: Hospitality, OfficeEmission: Diffused And Direct