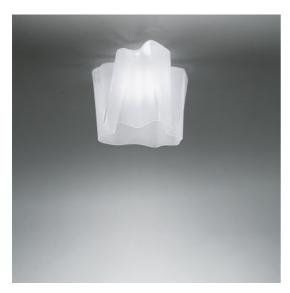

# Logico Ceiling - Fumè Diffuser

#### Notes

Its modular shape lends itself to the creation and realisation of customized compositions, supplied as special project.

PRODUCT CODE: 0452010A

#### **FEATURES**

- Article Code: **0452010A** 

- Colour: **Fumè** 

- Installation: **Ceiling** 

- Material: Blown glass, aluminium

- Series: Design Collection

- Environment: **Indoor** 

Area contract: Hospitality, OfficeEmission: Diffused And Direct