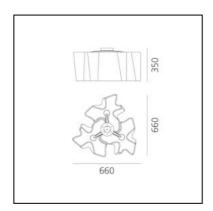

*10,5W** 

- Voltage: 220V-240V

- Delivered lumens output: 969Im

- Efficiency: 92%

- Efficacy: 96.87lm/W

- CRI: 80

#### Notes

Its modular shape lends itself to the creation and realisation of customized compositions, supplied as special project.

PRODUCT CODE: 0692020A

#### **FEATURES**

- Article Code: 0692020A

- Colour: Silk

- Installation: Ceiling

- Material: Blown glass, aluminium

- Series: Design Collection

- Environment: Indoor

Area contract: Hospitality, OfficeEmission: Diffused And Direct

- design by: Michele De Lucchi, Gerhard Reichert

#### **DIMENSIONS**

Length: cm 28Width: cm 28Height: cm 23

#### **ALTERNATIVE SOURCES**

- Category: LED RETROFIT

Number: 1Watt: 10WSocket: E27



# Logico Ceiling 3x120° - Fumè Diffuser

## Michele De Lucchi Gerhard Reichert







#### **LUMINAIRE**

- Watt: **39W** 

- Voltage: 220V-240V

- Delivered lumens output: 3936lm

#### Notes

Its modular shape lends itself to the creation and realisation of customized compositions, supplied as special project.

PRODUCT CODE: 0458010A

#### **FEATURES**

- Article Code: **0458010A** 

- Colour: Fumè

- Installation: Ceiling

- Material: Blown glass, aluminium

- Series: Design Collection

- Environment: Indoor

- Area contract: Hospitality, null, Office

- Emission: Diffused And Direct

- design by: Michele De Lucchi, Gerhard Reichert

#### **DIMENSIONS**

Length: cm 66Width: cm 66Height: cm 35

#### **SOURCES NOT INCLUDED**

- Category: LED RETROFIT

Number: 3Watt: 15WSocket: E27



# Logico Micro Ceiling 3x120° - Silk Diffuser

## Michele De Lucchi Gerhard Reichert