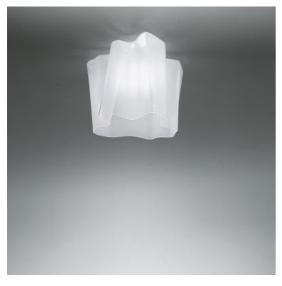

# Logico Ceiling - Fumè Diffuser

#### **FEATURES**

- Article Code: **0452010A** 

- Colour: **Fumè** 

- Installation: **Ceiling** 

- Material: Blown glass, aluminium

- Series: Design Collection

- Environment: **Indoor** 

Area contract: Hospitality, OfficeEmission: Diffused And Direct