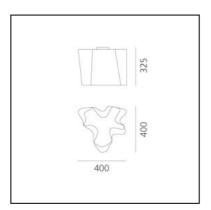

# Logico Ceiling - Fumè Diffuser

## Michele De Lucchi Gerhard Reichert



#### **DESCRIPTION**





#### LUMINAIRE

- Watt: **13W** 

- Voltage: 220V-240V

- Delivered lumens output: 1312lm

#### Notes

Its modular shape lends itself to the creation and realisation of customized compositions, supplied as special project.

PRODUCT CODE: 0452010A

#### **FEATURES**

- Article Code: **0452010A** 

- Colour: **Fumè** 

- Installation: **Ceiling** 

- Material: Blown glass, aluminium

- Series: Design Collection

- Environment: **Indoor** 

Area contract: Hospitality, OfficeEmission: Diffused And Direct

- design by: Michele De Lucchi, Gerhard Reichert

#### **DIMENSIONS**

Length: cm 40Width: cm 40Height: cm 32.5

#### **SOURCES NOT INCLUDED**

- Category: **LED RETROFIT** 

Number: 1Watt: 15WSocket: E27



# Logico Micro Ceiling - Silk Diffuser

## Michele De Lucchi Gerhard Reichert