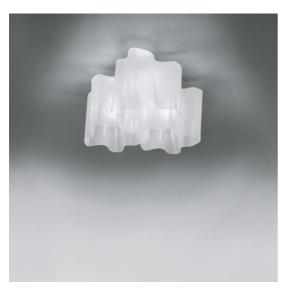

# Logico Micro Ceiling 3x120° - Silk Diffuser

## Michele De Lucchi Gerhard Reichert

#### LUMINAIRE

- Watt: **15W** 

- Voltage: 220V-240V

- Delivered lumens output: 1262lm

Efficiency: 90%Efficacy: 84.13lm/W

- CRI: **80** 

#### **FEATURES**

- Article Code: 0645020A

- Colour: Silk

- Installation: Ceiling

- Material: Blown glass, aluminium

- Series: Design Collection

- Environment: Indoor

- Area contract: Hospitality, null, Office