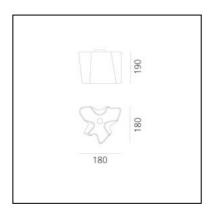

#### LUMINAIRE

- Watt: **13W** 

- Voltage: 220V-240V

- Delivered lumens output: 1312lm

#### Notes

Its modular shape lends itself to the creation and realisation of customized compositions, supplied as special project.

PRODUCT CODE: 0452010A

#### **FEATURES**

- Article Code: **0452010A** 

- Colour: **Fumè** 

- Installation: **Ceiling** 

- Material: Blown glass, aluminium

- Series: Design Collection

- Environment: **Indoor** 

Area contract: Hospitality, OfficeEmission: Diffused And Direct

- design by: Michele De Lucchi, Gerhard Reichert

#### **DIMENSIONS**

Length: cm 40Width: cm 40Height: cm 32.5

#### **SOURCES NOT INCLUDED**

- Category: **LED RETROFIT** 

Number: 1Watt: 15WSocket: E27



# Logico Micro Ceiling - Silk Diffuser

## Michele De Lucchi Gerhard Reichert







#### **LUMINAIRE**

- Watt: **5W** 

- Voltage: 220V-240V

- Delivered lumens output: 421Im

- Efficiency: 90%

- Efficacy: 84.13lm/W

- CRI: 80

#### Notes

Its modular shape lends itself to the creation and realisation of customized compositions, supplied as special project.

PRODUCT CODE: 0644020A

#### **FEATURES**

- Article Code: 0644020A

- Colour: Silk

- Installation: Ceiling

- Material: Blown glass, aluminium

- Series: Design Collection

- Environment: Indoor

Area contract: Hospitality, OfficeEmission: Diffused And Direct

- design by: Michele De Lucchi, Gerhard Reichert

#### **DIMENSIONS**

Length: cm 18Width: cm 18Height: cm 19

#### **SOURCES NOT INCLUDED**

- Category: LED RETROFIT

Number: 1Watt: 5WSocket: E14



# Logico Mini Ceiling - Silk Diffuser

## Michele De Luc