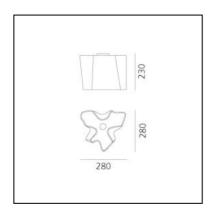

tt: **5W** 

- Voltage: 220V-240V

- Delivered lumens output: 421Im

- Efficiency: 90%

- Efficacy: 84.13lm/W

- CRI: 80

#### Notes

Its modular shape lends itself to the creation and realisation of customized compositions, supplied as special project.

PRODUCT CODE: 0644020A

#### **FEATURES**

- Article Code: 0644020A

- Colour: Silk

- Installation: Ceiling

- Material: Blown glass, aluminium

- Series: Design Collection

- Environment: Indoor

Area contract: Hospitality, OfficeEmission: Diffused And Direct

- design by: Michele De Lucchi, Gerhard Reichert

#### **DIMENSIONS**

Length: cm 18Width: cm 18Height: cm 19

#### **SOURCES NOT INCLUDED**

- Category: LED RETROFIT

Number: 1Watt: 5WSocket: E14



# Logico Mini Ceiling - Silk Diffuser

## Michele De Lucchi Gerhard Reichert







#### LUMINAIRE

- Watt: **10,5W** 

- Voltage: 220V-240V

- Delivered lumens output: 969Im

- Efficiency: 92%

- Efficacy: 96.87lm/W

- CRI: 80

#### Notes

Its modular shape lends itself to the creation and realisation of customized compositions, supplied as special project.

PRODUCT CODE: 0692020A

#### **FEATURES**

- Article Code: 0692020A

- Colour: Silk

- Installation: Ceiling

- Material: Blown glass, aluminium

- Series: Design Collection

- Environment: Indoor

Area contract: Hospitality, OfficeEmission: Diffused And Direct

- design by: Michele De Lucchi, Gerhard Reichert

#### **DIMENSIONS**

Length: cm 28Width: cm 28Height: cm 23

#### **ALTERNATIVE SOURCES**

- Category: LED RETROFIT

Number: 1Watt: 10WSocket: E27



# Logico Ceiling 3x120° - Fumè Diffuser

## Michele De Lu