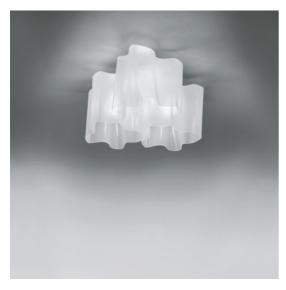

# Logico Ceiling 3x120° - Fumè Diffuser

#### **FEATURES**

- Article Code: **0458010A** 

- Colour: Fumè

- Installation: Ceiling

- Material: Blown glass, aluminium

- Series: Design Collection

- Environment: Indoor

- Area contract: Hospitality, null, Office