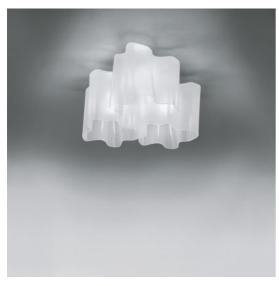

# Logico Mini Ceiling 3x120° - Silk Diffuser

## Michele De Lucchi Gerhard Reichert

#### LUMINAIRE

- Watt: **31,5W** 

- Voltage: 220V-240V

- Delivered lumens output: 2906lm

Efficiency: 92%Efficacy: 93.74lm/W

- CRI: 80

#### **FEATURES**

- Article Code: 0693020A

- Colour: Silk

- Installation: Ceiling

- Material: Blown glass, aluminium

- Series: Design Collection

- Environment: Indoor

- Area contract: Hospitality, null, Office