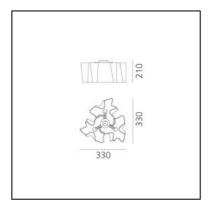

# Logico Micro Ceiling 3x120° - Silk Diffuser

#### DIMENSIONS

Length: cm 33Width: cm 33Height: cm 21