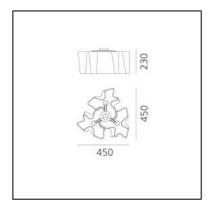

# Logico Mini Ceiling 3x120° - Silk Diffuser

#### DIMENSIONS

Length: cm 45Width: cm 45Height: cm 23