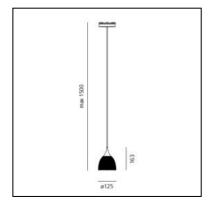

#### **DIMENSIONS**

- Height: cm 16.3

- Base Diameter: cm 12.5

- Max Height from ceiling: cm 150