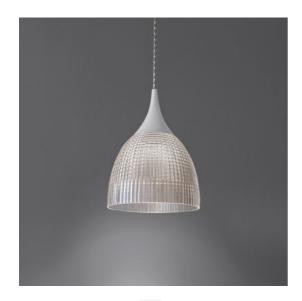

### **DESCRIPTION**

An innovative moulded clear polycarbonate optical unit allows to drive the flow emitted by the LED source towards the output section, thus generating broad luminous beams (2x35°) with very high yields (approximately 80%) and a mild light scattering effect. The special geometry of the reflector is made up of an external layer of 90° prisms reflecting light rays, while the micro-lenses on the inner surface provide for even distribution of light within the desired angles.

#### **FEATURES**

Article Code: 1944020AColour: Transparent/WhiteInstallation: Suspension

- Material: **Methacrylate**, polycarbonate

- Series: **Scenarios** 

- design by: Carlotta de Bevilacqua