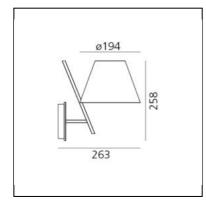

# La Petite Wall - White

# Quaglio Simonelli



( → C € Dimmerable: +0-



### LUMINAIRE

- Watt: 5W
- Delivered lumens output: 307Im
- Efficiency: 65%
- Efficacy: 61.38lm/W
- CRI: 80

# DESCRIPTION

An archetypal lampshade balanced on a tilted stem. Simple elements, exquisitely combined into an amazing geometric composition, recall basic forms matched with different materials for technological reasons. Despite its plain and simple look, this lamp clearly conveys the skills of Artemide. The lampshade is a lightweight plastic volume closed by two diffusers that produce a pleasant soft direct and indirect light. The joint connects the lampshade with the aluminium stem on a minimal support. These simple elements are combined into a plain and elegant object, where the tilted stem is counterbalanced by the lampshade's volume. "La Petite walks on a wire, balancing be