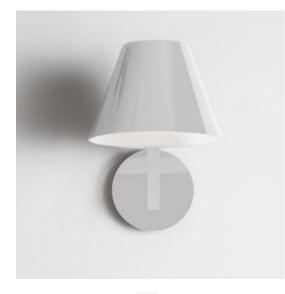

# DESCRIPTION

An archetypal lampshade balanced on a tilted stem. Simple elements, exquisitely combined into an amazing geometric composition, recall basic forms matched with different materials for technological reasons. Despite its plain and simple look, this lamp clearly conveys the skills of Artemide. The lampshade is a lightweight plastic volume closed by two diffusers that produce a pleasant soft direct and indirect light. The joint connects the lampshade with the aluminium stem on a minimal support. These simple elements are combined into a plain and elegant object, where the tilted stem is counterbalanced by the lampshade's volume. "La Petite walks on a wire, balancing between full and empty. There is no symmetry in its design, but there is order. A subtle harmony of elements disassembled, in equilibrium at the boundary between light and dark." Quaglio Simonelli

## FEATURES

- Article Code: 1752020A
- Colour: White
- Installation: Wall
- Material: Polycarbonate, aluminium, methacrylate
- Series: Design Collection
- Environment: Indoor
- Emission: diffused
- design by: Quaglio Simonelli