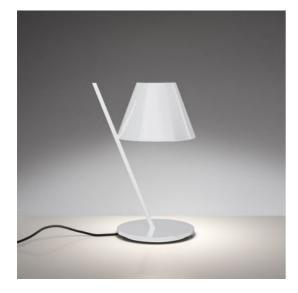

# La Petite - White

Quaglio Simonelli

## DESCRIPTION

An archetypal lampshade balanced on a tilted stem. Simple elements, exquisitely combined into an amazing geometric composition, recall basic forms matched with different materials for technological reasons. Despite its plain and simple look, this lamp clearly conveys the skills of Artemide.The lampshade is a lightweight plastic volume closed by two diffusers that produce a pleasant soft direct and indirect light. The joint connects the lampshade with the aluminium stem on a minimal support. These simple elements are combined into a plain and elegant object, where the tilted stem in counterbalancedby the lampshade's volume.

### FEATURES

- Article Code: 1751020A
- Colour: White
- Installation: Table
- Series: Design Collection
- Environment: **Indoor**
- design by: Quaglio Simonelli