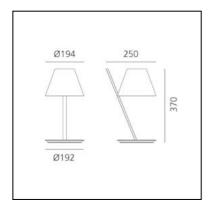

#### DIMENSIONS

- Length: cm 25
- Width: cm 19.4
- Height: cm 37
- Base Diameter: cm 19.2
- Impact Resistance: 650