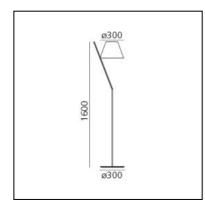

#### DIMENSIONS

- Width: cm 38
- Height: cm 160
- Diameter: cm 30
- Base Diameter: cm 30