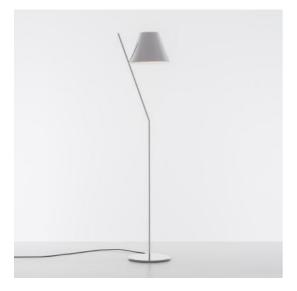

# La Petite Floor - White

### DESCRIPTION

An archetypal lampshade balanced on a tilted stem. Simple elements, exquisitely combined into an amazing geometric composition, recall basic forms matched with different materials for technological reasons. Despite its plain and simple look, this lamp clearly conveys the skills of Artemide. The lampshade is a lightweight plastic volume closed by two diffusers that produce a pleasant soft direct and indirect light. The joint connects the lampshade with the aluminium stem on a minimal support. These simple elements are combined into a plain and elegant object, where the tilted stem is counterbalanced by the lampshade's volume. "La Petite walks on a wire, balancing between full and empty. There is no symmetry in its design, but there is order. A subtle harmony of elements disassembled, in equilibrium at the boundary between light and dark." Quaglio Simonelli